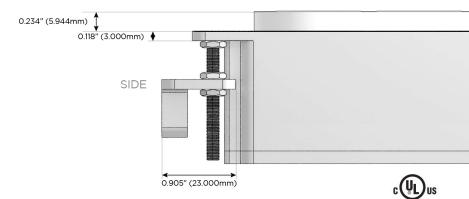

Specs: Modules/Ports:

- R Switched AC (Rocker Switch)
- A Tamper Resistant AC Receptacle
- 6 CAT 6

TOP 4.074" (103.500mm)