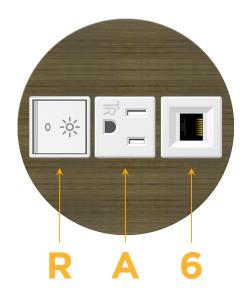

## **Module/Port Options:**

- A Tamper Resistant AC Receptacle
- E USB-A & USB-C (20W)
- M Double USB-A (Fast Charging Ports 18W)
- H HDMI
- 6 CAT 6
- 12 RJ 12
- X Switched AC
- Y 3-Way Switch (Low Voltage)
- V USB-C (45W High Speed Charging Port)
- S USB-C (25W High Speed Charging Port)
- R Switched AC (Rocker Switch)
- D Dimmer Switch

Specs: Modules/Ports:

- R Switched AC (Rocker Switch)
- A Tamper Resistant AC Receptacle
- 6 CAT 6

TOP 4.074" (103.500mm)