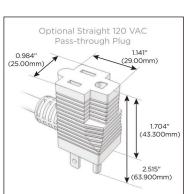

## Plug:

Supplied with Low Profile Flat 45° Angle 120 VAC Plug

Optional Standard Straight 120 VAC Plug

Optional Straight 120 VAC Pass-through Plug

- CLEAN, COMPACT DESIGN
- STREAMLINED
- LOW PROFILE
- SIDE-EXITING CORDS
- PLUG & PLAY
- 6' AC CORD & PLUG (FLAT PLUG STANDARD)
- CUSTOMIZABLE CONFIGURATIONS AND FINISHES
- UL LISTED FOR MOUNTING IN FURNITURE
- 15A