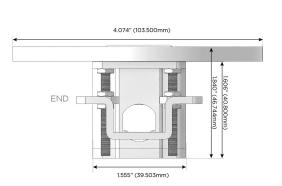

Specs: Modules/Ports:

- R Switched AC (Rocker Switch)
- A Tamper Resistant AC Receptacle
- 6 CAT 6

TOP 4.074" (103.500mm)