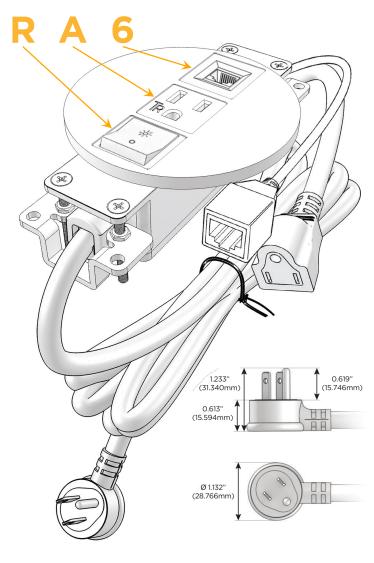

## **Module/Port Options:**

- A Tamper Resistant AC Receptacle
- E USB-A & USB-C (20W)
- M Double USB-A (Fast Charging Ports 18W)
- H HDMI
- 6 CAT 6
- 12 RJ 12
- X Switched AC
- Y 3-Way Switch (Low Voltage)
- V USB-C (45W High Speed Charging Port)
- S USB-C (25W High Speed Charging Port)
- R Switched AC (Rocker Switch)
- D Dimmer Switch

## Plug:

Supplied with Low Profile Flat 45° Angle 120 VAC Plug

Optional Standard Straight 120 VAC Plug

Optional Straight 120 VAC Pass-through Plug

- CLEAN, COMPACT DESIGN
- STREAMLINED
- LOW PROFILE
- SIDE-EXITING CORDS
- PLUG & PLAY
- 6' AC CORD & PLUG (FLAT PLUG STANDARD)
- CUSTOMIZABLE CONFIGURATIONS AND FINISHES
- UL LISTED FOR MOUNTING IN FURNITURE
- 15A

Specs: Modules/Ports:

- R Switched AC (Rocker Switch)
- A Tamper Resistant AC Receptacle
- 6 CAT 6

TOP 4.074" (103.500mm)