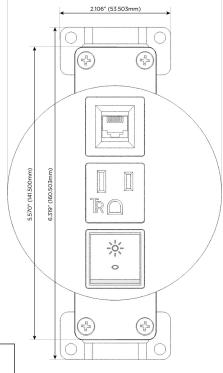

## **Module/Port Options:**

- A Tamper Resistant AC Receptacle
- E USB-A & USB-C (20W)
- M Double USB-A (Fast Charging Ports 18W)
- H HDMI
- 6 CAT 6
- 12 RJ 12
- X Switched AC
- Y 3-Way Switch (Low Voltage)
- V USB-C (45W High Speed Charging Port)
- S USB-C (25W High Speed Charging Port)
- R Switched AC (Rocker Switch)
- D Dimmer Switch

Specs: Modules/Ports:

- R Switched AC (Rocker Switch)
- A Tamper Resistant AC Receptacle
- 6 CAT 6

TOP 4.074" (103.500mm)