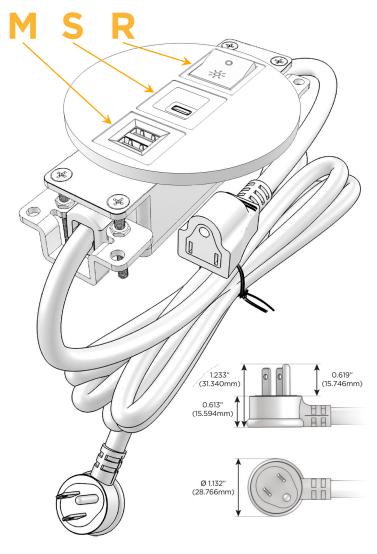

# Modules/Ports:

- M Double USB-A (Fast Charging Ports 18W)
- S USB-C (25W High Speed Charging Port)
- R Switched AC (Rocker Switch)

TOP

4.074" (103.500mm)