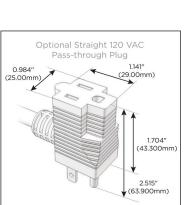

## Plug:

Supplied with Low Profile Flat 45° Angle 120 VAC Plug

Optional Standard Straight 120 VAC Plug

Optional Straight 120 VAC Pass-through Plug

- CLEAN, COMPACT DESIGN
- STREAMLINED
- LOW PROFILE
- SIDE-EXITING CORDS
- PLUG & PLAY
- 6' AC CORD & PLUG (FLAT PLUG STANDARD)
- CUSTOMIZABLE CONFIGURATIONS AND FINISHES
- UL LISTED FOR MOUNTING IN FURNITURE
- 15A