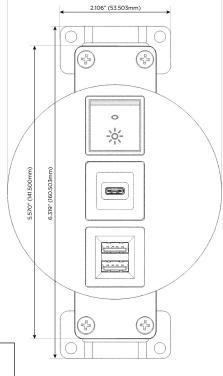

# Modules/Ports:

- M Double USB-A (Fast Charging Ports 18W)
- S USB-C (25W High Speed Charging Port)
- R Switched AC (Rocker Switch)

TOP

4.074" (103.500mm)