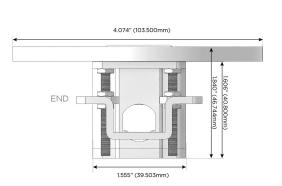

# Modules/Ports:

- M Double USB-A (Fast Charging Ports 18W)
- S USB-C (25W High Speed Charging Port)
- R Switched AC (Rocker Switch)

TOP

4.074" (103.500mm)