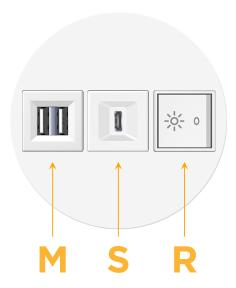

# Modules/Ports:

- M Double USB-A (Fast Charging Ports 18W)
- S USB-C (25W High Speed Charging Port)
- R Switched AC (Rocker Switch)

TOP

4.074" (103.500mm)