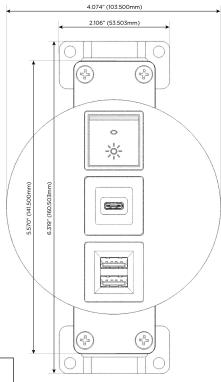

## **Module/Port Options:**

- A Tamper Resistant AC Receptacle
- E USB-A & USB-C (20W)
- M Double USB-A (Fast Charging Ports 18W)
- H HDMI
- 6 CAT 6
- 12 RJ 12
- X Switched AC
- Y 3-Way Switch (Low Voltage)
- V USB-C (45W High Speed Charging Port)
- S USB-C (25W High Speed Charging Port)
- R Switched AC (Rocker Switch)
- D Dimmer Switch

## Modules/Ports:

- M Double USB-A (Fast Charging Ports 18W)
- S USB-C (25W High Speed Charging Port)
- R Switched AC (Rocker Switch)

TOP