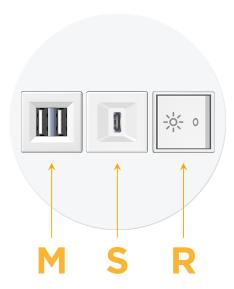

## **Module/Port Options:**

- A Tamper Resistant AC Receptacle
- E USB-A & USB-C (20W)
- M Double USB-A (Fast Charging Ports 18W)
- H HDMI
- 6 CAT 6
- 12 RJ 12
- X Switched AC
- Y 3-Way Switch (Low Voltage)
- V USB-C (45W High Speed Charging Port)
- S USB-C (25W High Speed Charging Port)
- R Switched AC (Rocker Switch)
- D Dimmer Switch

## Modules/Ports:

- M Double USB-A (Fast Charging Ports 18W)
- S USB-C (25W High Speed Charging Port)
- R Switched AC (Rocker Switch)

TOP