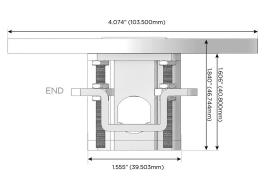

#### Plug:

Supplied with Low Profile Flat 45° Angle 120 VAC Plug

Optional Standard Straight 120 VAC Plug

Optional Straight 120 VAC Pass-through Plug

- CLEAN, COMPACT DESIGN
- STREAMLINED
- LOW PROFILE
- SIDE-EXITING CORDS
- PLUG & PLAY
- 6' AC CORD & PLUG (FLAT PLUG STANDARD)
- CUSTOMIZABLE CONFIGURATIONS AND FINISHES
- UL LISTED FOR MOUNTING IN FURNITURE
- 15A