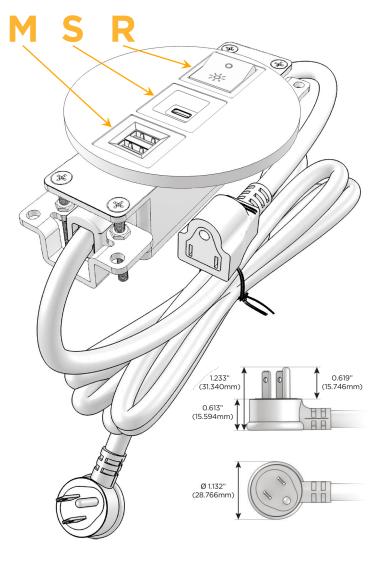

## **Module/Port Options:**

- A Tamper Resistant AC Receptacle
- E USB-A & USB-C (20W)
- M Double USB-A (Fast Charging Ports 18W)
- H HDMI
- 6 CAT 6
- 12 RJ 12
- X Switched AC
- Y 3-Way Switch (Low Voltage)
- V USB-C (45W High Speed Charging Port)
- S USB-C (25W High Speed Charging Port)
- R Switched AC (Rocker Switch)
- D Dimmer Switch

#### Plug:

Supplied with Low Profile Flat 45° Angle 120 VAC Plug

Optional Standard Straight 120 VAC Plug

Optional Straight 120 VAC Pass-through Plug

- CLEAN, COMPACT DESIGN
- STREAMLINED
- LOW PROFILE
- SIDE-EXITING CORDS
- PLUG & PLAY
- 6' AC CORD & PLUG (FLAT PLUG STANDARD)
- CUSTOMIZABLE CONFIGURATIONS AND FINISHES
- UL LISTED FOR MOUNTING IN FURNITURE
- 15A

## Modules/Ports:

- M Double USB-A (Fast Charging Ports 18W)
- S USB-C (25W High Speed Charging Port)
- R Switched AC (Rocker Switch)

TOP