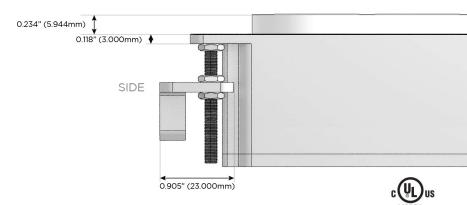

## Specs: Modules/Ports:

- M Double USB-A (Fast Charging Ports 18W)
- S USB-C (25W High Speed Charging Port)
- R Switched AC (Rocker Switch)

TOP 4.074" (103.500mm)