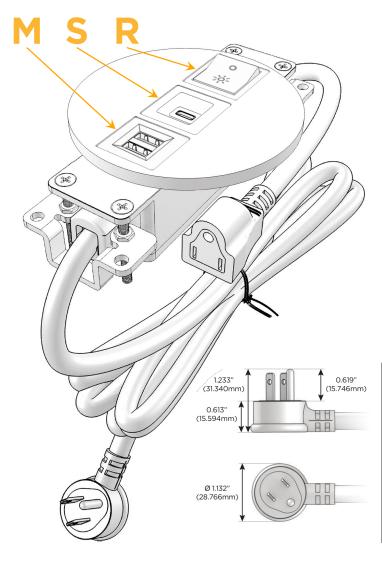

## Specs: Modules/Ports:

- M Double USB-A (Fast Charging Ports 18W)
- S USB-C (25W High Speed Charging Port)
- R Switched AC (Rocker Switch)

TOP 4.074" (103.500mm)

#### Plua

Supplied with Low Profile Flat 45° Angle 120 VAC Plug

Optional Standard Straight 120 VAC Plug

Optional Straight 120 VAC Pass-through Plug

- CLEAN, COMPACT DESIGN
- STREAMLINED
- LOW PROFILE
- SIDE-EXITING CORDS
- PLUG & PLAY
- 6' AC CORD & PLUG (FLAT PLUG STANDARD)
- CUSTOMIZABLE CONFIGURATIONS AND FINISHES
- UL LISTED FOR MOUNTING IN FURNITURE
- 15A