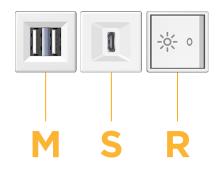

## Specs: Modules/Ports:

- M Double USB-A (Fast Charging Ports 18W)
- S USB-C (25W High Speed Charging Port)
- R Switched AC (Rocker Switch)

TOP 4.074" (103.500mm)