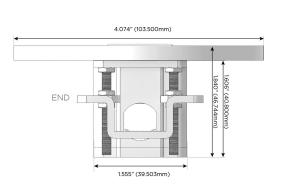

## Specs: Modules/Ports:

- M Double USB-A (Fast Charging Ports 18W)
- S USB-C (25W High Speed Charging Port)
- R Switched AC (Rocker Switch)

TOP 4.074" (103.500mm)