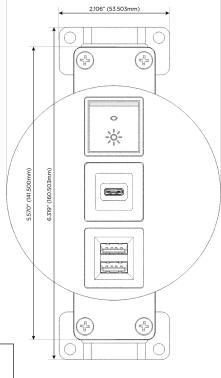

## Specs: Modules/Ports:

- M Double USB-A (Fast Charging Ports 18W)
- S USB-C (25W High Speed Charging Port)
- R Switched AC (Rocker Switch)

TOP 4.074" (103.500mm)