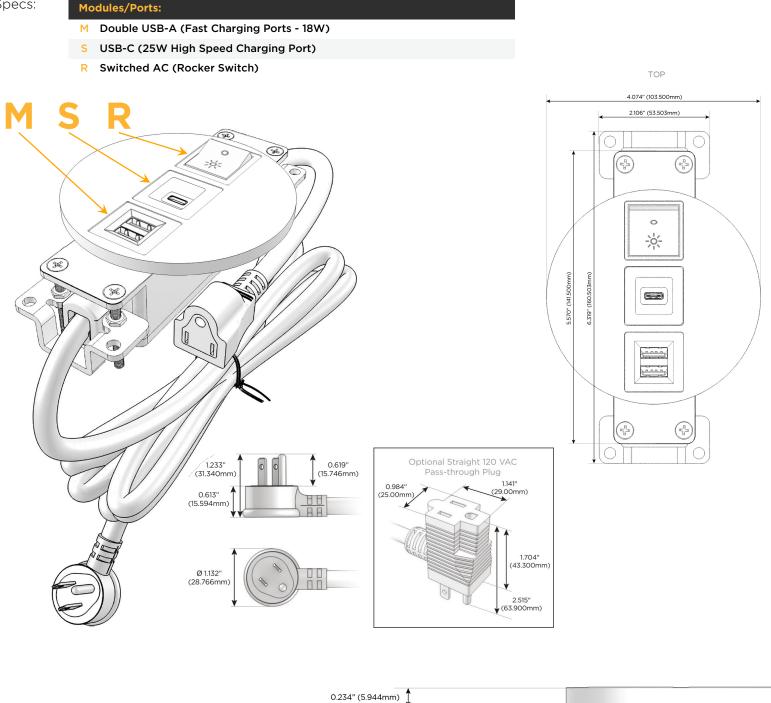

### **Module/Port Options:**

- Tamper Resistant AC Receptacle Α
- F USB-A & USB-C (20W)
- Double USB-A (Fast Charging Ports 18W) Μ
- н HDMI
- 6 CAT 6
- 12 RJ 12
- Switched AC X
- Y 3-Way Switch (Low Voltage)
- USB-C (45W High Speed Charging Port) V
- USB-C (25W High Speed Charging Port)
- R Switched AC (Rocker Switch)
- **Dimmer Switch** D

### Plug:

Supplied with Low Profile Flat 45° Angle 120 VAC Plug

**Optional Standard Straight 120 VAC Plug** 

**Optional Straight 120 VAC Pass-through Plug** 

- CLEAN, COMPACT DESIGN
- STREAMLINED
- LOW PROFILE
- SIDE-EXITING CORDS
- PLUG & PLAY
- 6' AC CORD & PLUG (FLAT PLUG STANDARD)
- CUSTOMIZABLE CONFIGURATIONS AND FINISHES
- UL LISTED FOR MOUNTING IN FURNITURE
- 15A

## AC POWER & DATA CONNECTIVITY SOLUTION

M-POWER-3TW-MSR-SNRNDSB

Specs:

Distributed by

Mormax Company, Inc. 8 Westchester Plaza Elmsford, NY 10523

C 914-699-0101 sales@mormax.com  $\square$ 

mormax.com

E491161 WER DISTR