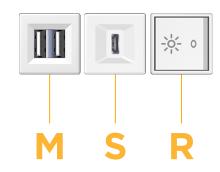

### **Module/Port Options:**

- Tamper Resistant AC Receptacle Α
- F USB-A & USB-C (20W)
- Double USB-A (Fast Charging Ports 18W) Μ
- н HDMI
- 6 CAT 6
- 12 RJ 12
- Switched AC X
- Y 3-Way Switch (Low Voltage)
- USB-C (45W High Speed Charging Port) V
- USB-C (25W High Speed Charging Port)
- R Switched AC (Rocker Switch)
- **Dimmer Switch** D