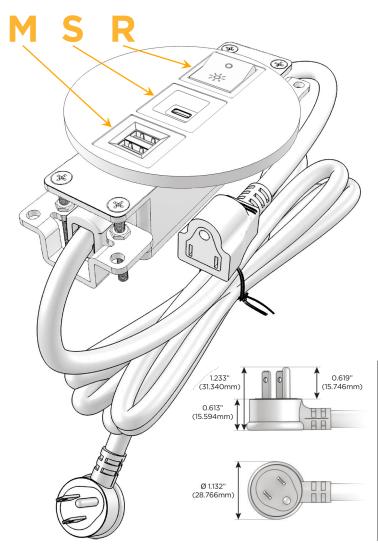

## Plug:

Supplied with Low Profile Flat 45° Angle 120 VAC Plug

Optional Standard Straight 120 VAC Plug

Optional Straight 120 VAC Pass-through Plug

- CLEAN, COMPACT DESIGN
- STREAMLINED
- LOW PROFILE
- SIDE-EXITING CORDS
- PLUG & PLAY
- 6' AC CORD & PLUG (FLAT PLUG STANDARD)
- CUSTOMIZABLE CONFIGURATIONS AND FINISHES
- UL LISTED FOR MOUNTING IN FURNITURE
- 15A

## **Modules/Ports:**

- M Double USB-A (Fast Charging Ports 18W)
- S USB-C (25W High Speed Charging Port)
- R Switched AC (Rocker Switch)

TOP 4.074" (103.500mm)