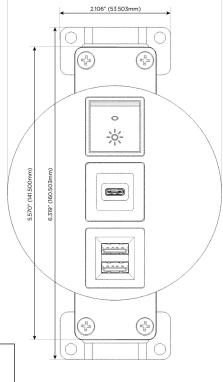

## **Modules/Ports:**

- M Double USB-A (Fast Charging Ports 18W)
- S USB-C (25W High Speed Charging Port)
- R Switched AC (Rocker Switch)

TOP 4.074" (103.500mm)