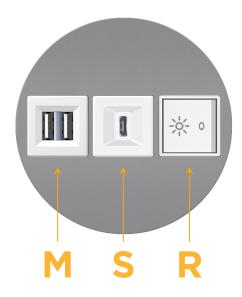

## **Modules/Ports:**

- M Double USB-A (Fast Charging Ports 18W)
- S USB-C (25W High Speed Charging Port)
- R Switched AC (Rocker Switch)

TOP 4.074" (103.500mm)