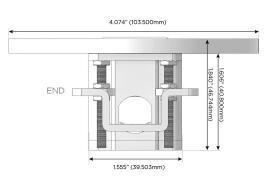

## **Modules/Ports:**

- M Double USB-A (Fast Charging Ports 18W)
- S USB-C (25W High Speed Charging Port)
- R Switched AC (Rocker Switch)

TOP 4.074" (103.500mm)