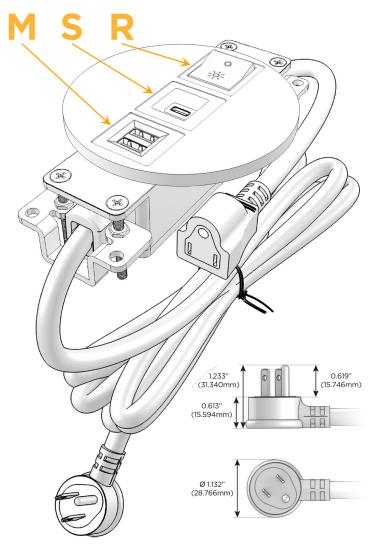

## Plug:

Supplied with Low Profile Flat 45° Angle 120 VAC

Optional Standard Straight 120 VAC Plug

Optional Straight 120 VAC Pass-through Plug

- CLEAN, COMPACT DESIGN
- **STREAMLINED**
- LOW PROFILE
- SIDE-EXITING CORDS
- **PLUG & PLAY**
- 6' AC CORD & PLUG (FLAT PLUG STANDARD)
- **CUSTOMIZABLE CONFIGURATIONS AND FINISHES**
- UL LISTED FOR MOUNTING IN FURNITURE
- 15A

# Specs: Modules/Ports:

- M Double USB-A (Fast Charging Ports 18W)
- S USB-C (25W High Speed Charging Port)
- R Switched AC (Rocker Switch)

TOP 4.074" (103.500mm)