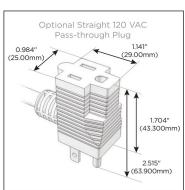

## Plug:

Supplied with Low Profile Flat 45° Angle 120 VAC

Optional Standard Straight 120 VAC Plug

Optional Straight 120 VAC Pass-through Plug

- CLEAN, COMPACT DESIGN
- **STREAMLINED**
- LOW PROFILE
- SIDE-EXITING CORDS
- **PLUG & PLAY**
- 6' AC CORD & PLUG (FLAT PLUG STANDARD)
- **CUSTOMIZABLE CONFIGURATIONS AND FINISHES**
- UL LISTED FOR MOUNTING IN FURNITURE
- 15A