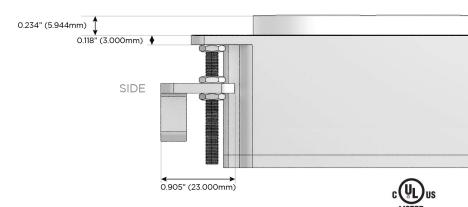

## Plug:

Supplied with Low Profile Flat 45° Angle 120 VAC

Optional Standard Straight 120 VAC Plug

Optional Straight 120 VAC Pass-through Plug

- CLEAN, COMPACT DESIGN
- **STREAMLINED**
- LOW PROFILE
- SIDE-EXITING CORDS
- **PLUG & PLAY**
- 6' AC CORD & PLUG (FLAT PLUG STANDARD)
- **CUSTOMIZABLE CONFIGURATIONS AND FINISHES**
- UL LISTED FOR MOUNTING IN FURNITURE
- 15A