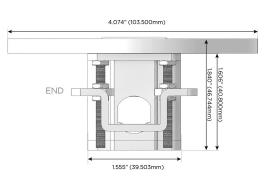

# Specs: Modules/Ports:

- M Double USB-A (Fast Charging Ports 18W)
- S USB-C (25W High Speed Charging Port)
- R Switched AC (Rocker Switch)

TOP 4.074" (103.500mm)