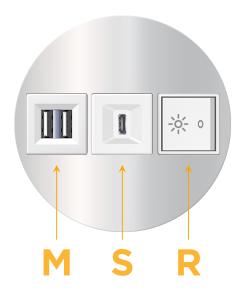

# Specs: Modules/Ports:

- M Double USB-A (Fast Charging Ports 18W)
- S USB-C (25W High Speed Charging Port)
- R Switched AC (Rocker Switch)

TOP 4.074" (103.500mm)