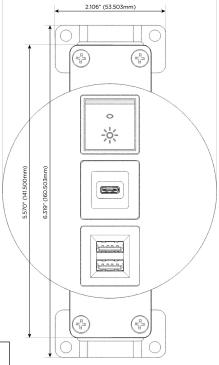

# Specs: Modules/Ports:

- M Double USB-A (Fast Charging Ports 18W)
- S USB-C (25W High Speed Charging Port)
- R Switched AC (Rocker Switch)

TOP 4.074" (103.500mm)