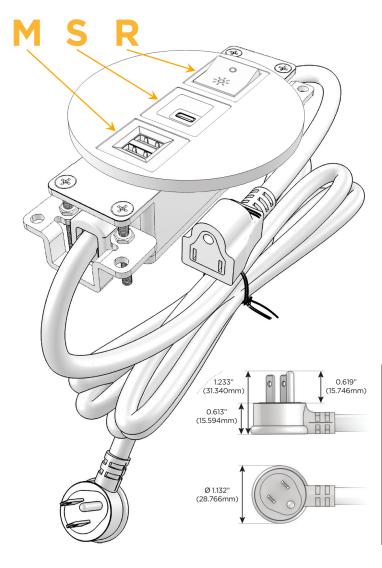

## Plug:

Supplied with Low Profile Flat 45° Angle 120 VAC

Optional Standard Straight 120 VAC Plug

Optional Straight 120 VAC Pass-through Plug

- CLEAN, COMPACT DESIGN
- **STREAMLINED**
- LOW PROFILE
- SIDE-EXITING CORDS
- **PLUG & PLAY**
- 6' AC CORD & PLUG (FLAT PLUG STANDARD)
- **CUSTOMIZABLE CONFIGURATIONS AND FINISHES**
- UL LISTED FOR MOUNTING IN FURNITURE
- 15A

## **Modules/Ports:**

- Double USB-A (Fast Charging Ports 18W)
- USB-C (25W High Speed Charging Port)
- Switched AC (Rocker Switch)

TOP 4.074" (103.500mm)