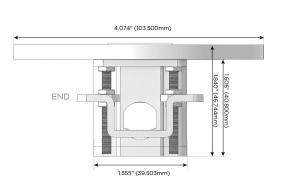

## **Modules/Ports:**

- Double USB-A (Fast Charging Ports 18W)
- USB-C (25W High Speed Charging Port)
- Switched AC (Rocker Switch)

TOP 4.074" (103.500mm)