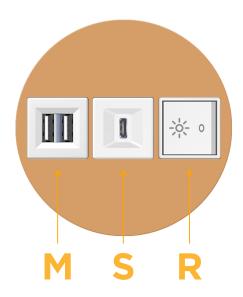

## **Modules/Ports:**

- Double USB-A (Fast Charging Ports 18W)
- USB-C (25W High Speed Charging Port)
- Switched AC (Rocker Switch)

TOP 4.074" (103.500mm)