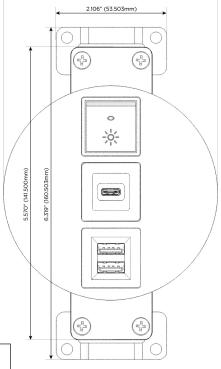

## **Modules/Ports:**

- Double USB-A (Fast Charging Ports 18W)
- USB-C (25W High Speed Charging Port)
- Switched AC (Rocker Switch)

TOP 4.074" (103.500mm)