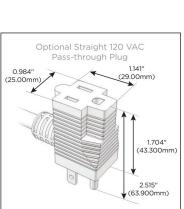

### Plug:

Supplied with Low Profile Flat 45° Angle 120 VAC

Optional Standard Straight 120 VAC Plug

Optional Straight 120 VAC Pass-through Plug

- CLEAN, COMPACT DESIGN
- **STREAMLINED**
- LOW PROFILE
- SIDE-EXITING CORDS
- **PLUG & PLAY**
- 6' AC CORD & PLUG (FLAT PLUG STANDARD)
- **CUSTOMIZABLE CONFIGURATIONS AND FINISHES**
- UL LISTED FOR MOUNTING IN FURNITURE
- 15A