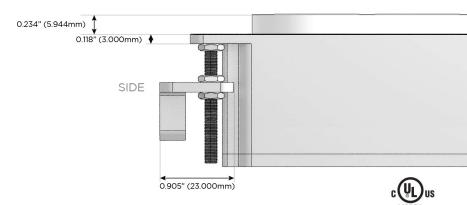

#### AC POWER & DATA CONNECTIVITY SOLUTION

M-POWER-3TW-MSR-CHRNDSB

Distributed by

Mormax Company, Inc.

914-699-0101 sales@mormax.com

mormax.com

8 Westchester Plaza Elmsford, NY 10523

Metro Light & Power's line of power & data solutions offers sophisticated design elements combined with greater ease of installation. Streamlined and low-profile, enhanced by side-exiting cords, our outlets advance the industry with their cutting edge look and feel. We believe flexibility is key, and we provide a variety of mounting options, including the ability to mount in limited spaces. Our outlets are available in many finishes and configurations, in addition to a custom color and finish capability for our clients.

### Plug:

Supplied with Low Profile Flat 45° Angle 120 VAC

Optional Standard Straight 120 VAC Plug

Optional Straight 120 VAC Pass-through Plug

- CLEAN, COMPACT DESIGN
- **STREAMLINED**
- LOW PROFILE
- SIDE-EXITING CORDS
- **PLUG & PLAY**
- 6' AC CORD & PLUG (FLAT PLUG STANDARD)
- **CUSTOMIZABLE CONFIGURATIONS AND FINISHES**
- UL LISTED FOR MOUNTING IN FURNITURE
- 15A