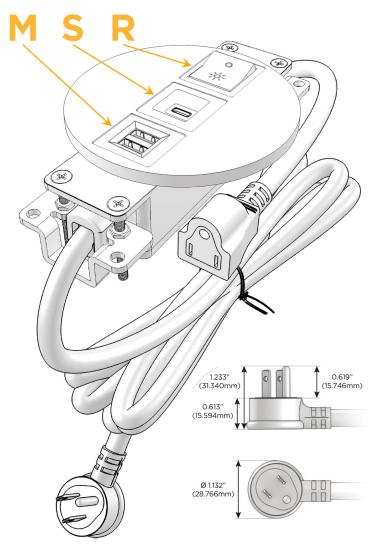

### Plug:

Supplied with Low Profile Flat 45° Angle 120 VAC

Optional Standard Straight 120 VAC Plug

Optional Straight 120 VAC Pass-through Plug

- CLEAN, COMPACT DESIGN
- **STREAMLINED**
- LOW PROFILE
- SIDE-EXITING CORDS
- **PLUG & PLAY**
- 6' AC CORD & PLUG (FLAT PLUG STANDARD)
- **CUSTOMIZABLE CONFIGURATIONS AND FINISHES**
- UL LISTED FOR MOUNTING IN FURNITURE
- 15A

# Distributed by

MORMAX

Mormax Company, Inc. 8 Westchester Plaza

Elmsford, NY 10523

914-699-0101

sales@mormax.com
mormax.com

Specs: Modules/Ports:

- M Double USB-A (Fast Charging Ports 18W)
- S USB-C (25W High Speed Charging Port)
- R Switched AC (Rocker Switch)