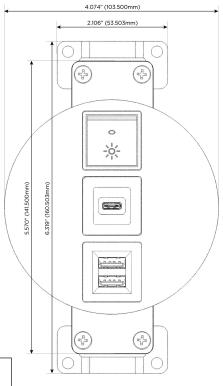

# Distributed by

MORMAX

Mormax Company, Inc. 8 Westchester Plaza

Elmsford, NY 10523

914-699-0101

sales@mormax.com
mormax.com

Specs: Modules/Ports:

- M Double USB-A (Fast Charging Ports 18W)
- S USB-C (25W High Speed Charging Port)
- R Switched AC (Rocker Switch)