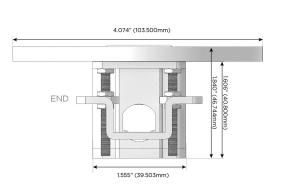

#### AC POWER & DATA CONNECTIVITY SOLUTION

M-POWER-3TW-MSR-CHRNDSB

Distributed by

Mormax Company, Inc.

914-699-0101 sales@mormax.com

mormax.com

8 Westchester Plaza Elmsford, NY 10523

Metro Light & Power's line of power & data solutions offers sophisticated design elements combined with greater ease of installation. Streamlined and low-profile, enhanced by side-exiting cords, our outlets advance the industry with their cutting edge look and feel. We believe flexibility is key, and we provide a variety of mounting options, including the ability to mount in limited spaces. Our outlets are available in many finishes and configurations, in addition to a custom color and finish capability for our clients.

### Plug:

Supplied with Low Profile Flat 45° Angle 120 VAC

Optional Standard Straight 120 VAC Plug

Optional Straight 120 VAC Pass-through Plug

- CLEAN, COMPACT DESIGN
- **STREAMLINED**
- LOW PROFILE
- SIDE-EXITING CORDS
- **PLUG & PLAY**
- 6' AC CORD & PLUG (FLAT PLUG STANDARD)
- **CUSTOMIZABLE CONFIGURATIONS AND FINISHES**
- UL LISTED FOR MOUNTING IN FURNITURE
- 15A