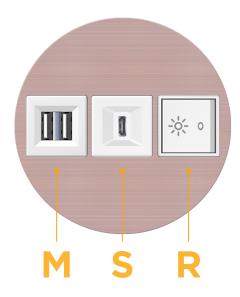

# Distributed by

MORMAX

Mormax Company, Inc. 8 Westchester Plaza

Elmsford, NY 10523

914-699-0101

sales@mormax.com
mormax.com

Specs: Modules/Ports:

- M Double USB-A (Fast Charging Ports 18W)
- S USB-C (25W High Speed Charging Port)
- R Switched AC (Rocker Switch)