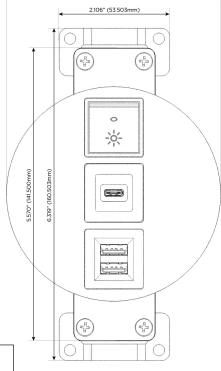

# Distributed by

Mormax Company, Inc.
8 Westchester Plaza

Elmsford, NY 10523

914-699-0101

sales@mormax.com
mormax.com

N

Specs: Modules/Ports:

- M Double USB-A (Fast Charging Ports 18W)
- S USB-C (25W High Speed Charging Port)
- R Switched AC (Rocker Switch)