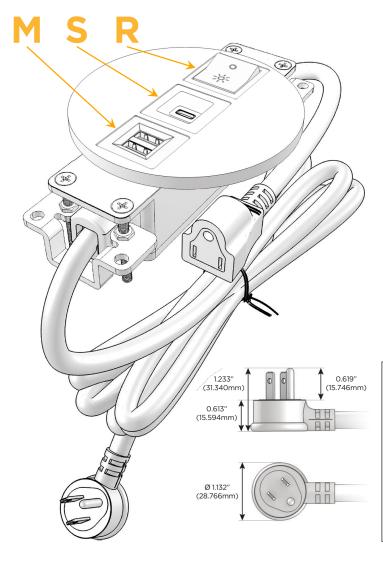

#### Plug:

Supplied with Low Profile Flat 45° Angle 120 VAC Plug

Optional Standard Straight 120 VAC Plug

Optional Straight 120 VAC Pass-through Plug

- CLEAN, COMPACT DESIGN
- STREAMLINED
- LOW PROFILE
- SIDE-EXITING CORDS
- PLUG & PLAY
- 6' AC CORD & PLUG (FLAT PLUG STANDARD)
- CUSTOMIZABLE CONFIGURATIONS AND FINISHES
- UL LISTED FOR MOUNTING IN FURNITURE
- 15A

# Distributed by

Mormax Company, Inc.
8 Westchester Plaza

Elmsford, NY 10523

914-699-0101

sales@mormax.com
mormax.com

N

Specs: Modules/Ports:

- M Double USB-A (Fast Charging Ports 18W)
- S USB-C (25W High Speed Charging Port)
- R Switched AC (Rocker Switch)