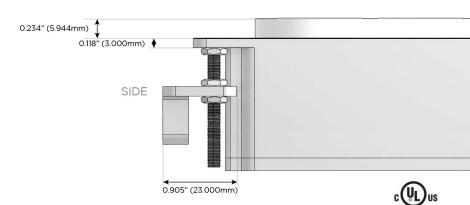

#### AC POWER & DATA CONNECTIVITY SOLUTION

M-POWER-3TW-MSR-BZ5RNDSB

TOP 4.074" (103.500mm)