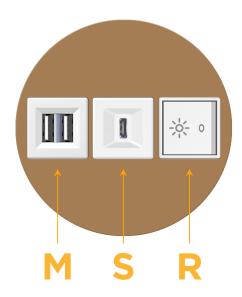

# **Module/Port Options:**

- A Tamper Resistant AC Receptacle
- E USB-A & USB-C (20W)
- M Double USB-A (Fast Charging Ports 18W)
- H HDMI
- 6 CAT 6
- 12 RJ 12
- X Switched AC
- Y 3-Way Switch (Low Voltage)
- V USB-C (45W High Speed Charging Port)
- S USB-C (25W High Speed Charging Port)
- R Switched AC (Rocker Switch)
- Dimmer Switch

# Distributed by

Mormax Company, Inc.
8 Westchester Plaza

Elmsford, NY 10523

914-699-0101

sales@mormax.com
mormax.com

N

Specs: Modules/Ports:

- M Double USB-A (Fast Charging Ports 18W)
- S USB-C (25W High Speed Charging Port)
- R Switched AC (Rocker Switch)