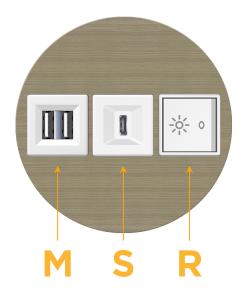

## **Modules/Ports:**

- M Double USB-A (Fast Charging Ports 18W)
- S USB-C (25W High Speed Charging Port)
- R Switched AC (Rocker Switch)

TOP 4.074" (103.500mm)