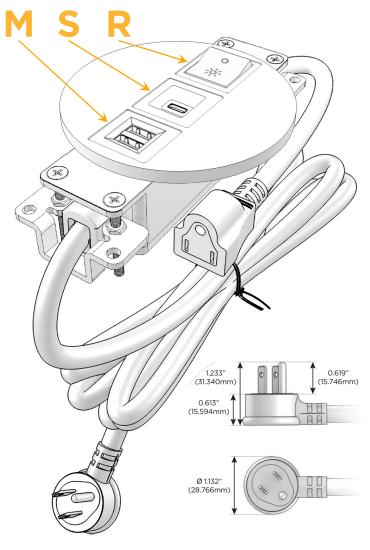

## Plug:

Supplied with Low Profile Flat 45° Angle 120 VAC

Optional Standard Straight 120 VAC Plug

Optional Straight 120 VAC Pass-through Plug

- CLEAN, COMPACT DESIGN
- **STREAMLINED**
- LOW PROFILE
- SIDE-EXITING CORDS
- **PLUG & PLAY**
- 6' AC CORD & PLUG (FLAT PLUG STANDARD)
- **CUSTOMIZABLE CONFIGURATIONS AND FINISHES**
- UL LISTED FOR MOUNTING IN FURNITURE
- 15A

## **Modules/Ports:**

- M Double USB-A (Fast Charging Ports 18W)
- S USB-C (25W High Speed Charging Port)
- R Switched AC (Rocker Switch)

TOP 4.074" (103.500mm)