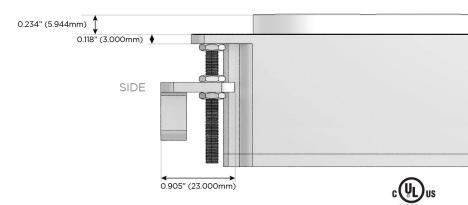

## **Modules/Ports:**

- M Double USB-A (Fast Charging Ports 18W)
- S USB-C (25W High Speed Charging Port)
- R Switched AC (Rocker Switch)

TOP 4.074" (103.500mm)