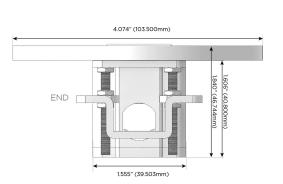

## **Modules/Ports:**

- M Double USB-A (Fast Charging Ports 18W)
- S USB-C (25W High Speed Charging Port)
- R Switched AC (Rocker Switch)

TOP 4.074" (103.500mm)