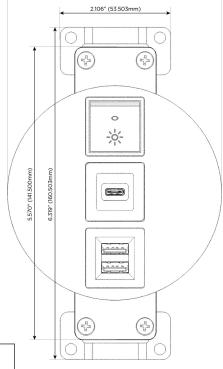

## **Modules/Ports:**

- M Double USB-A (Fast Charging Ports 18W)
- S USB-C (25W High Speed Charging Port)
- R Switched AC (Rocker Switch)

TOP 4.074" (103.500mm)