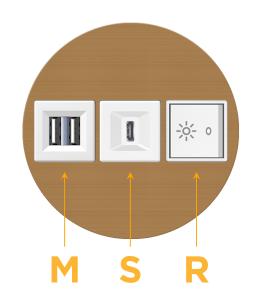

## **Module/Port Options:**

- **Tamper Resistant AC Receptacle** Α
- Е USB-A & USB-C (20W)
- Double USB-A (Fast Charging Ports 18W) M
- н HDMI
- 6 CAT 6
- 12 RJ 12
- X Switched AC
- Y 3-Way Switch (Low Voltage)
- V USB-C (45W High Speed Charging Port)
- USB-C (25W High Speed Charging Port) S
- Switched AC (Rocker Switch) R
- **Dimmer Switch**