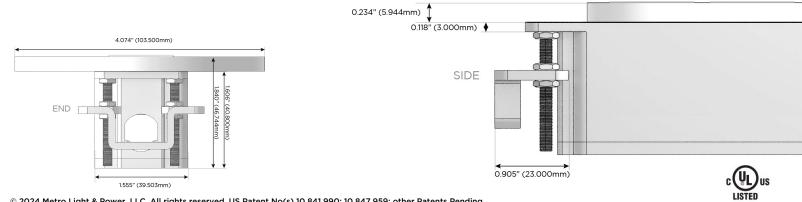

### Plug:

Supplied with Low Profile Flat 45° Angle 120 VAC Plug

**Optional Standard Straight 120 VAC Plug** 

**Optional Straight 120 VAC Pass-through Plug** 

- CLEAN, COMPACT DESIGN
- STREAMLINED
- LOW PROFILE
- SIDE-EXITING CORDS
- PLUG & PLAY
- 6' AC CORD & PLUG (FLAT PLUG STANDARD)
- CUSTOMIZABLE CONFIGURATIONS AND FINISHES
- UL LISTED FOR MOUNTING IN FURNITURE
- 15A

# AC POWER & DATA CONNECTIVITY SOLUTION

M-POWER-3TW-MSR-BZ4RNDB

Distributed by

Mormax Company, Inc. 8 Westchester Plaza Elmsford, NY 10523 ♦ 914-699-0101
✓ sales@mormax.com

mormax.com

E491161

© 2024 Metro Light & Power, LLC. All rights reserved. US Patent No(s) 10,841,990; 10,847,959; other Patents Pending Metro Light & Power, LLC | 11 Smith St Englewood, NJ 07631 | T: 201-416-4160 | F: 208-979-4613 | info@metrolightandpower.com | www.metrolightandpower.com