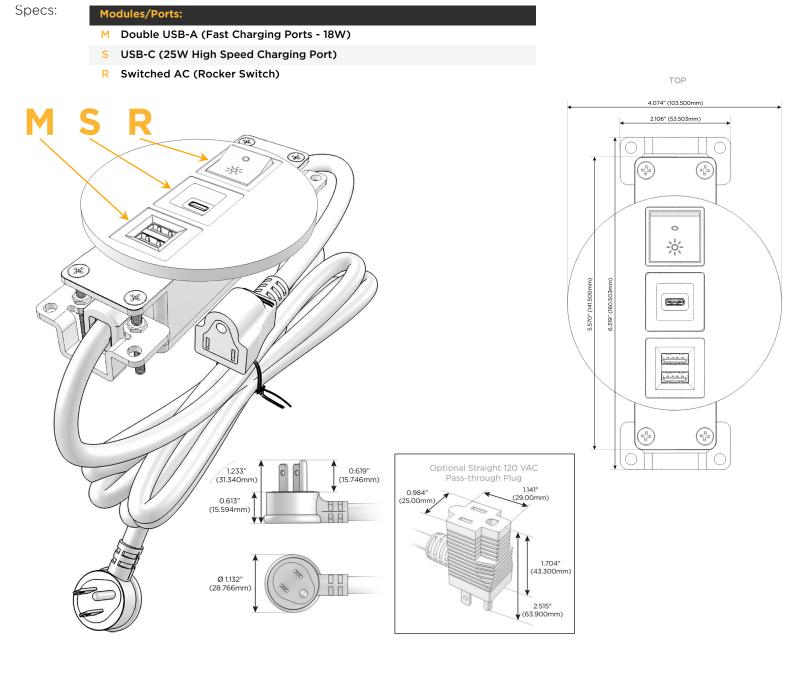

## **Module/Port Options:**

- **Tamper Resistant AC Receptacle** Α
- Е USB-A & USB-C (20W)
- Double USB-A (Fast Charging Ports 18W) M
- н HDMI
- 6 CAT 6
- 12 RJ 12
- X Switched AC
- Y 3-Way Switch (Low Voltage)
- V USB-C (45W High Speed Charging Port)
- USB-C (25W High Speed Charging Port) S
- Switched AC (Rocker Switch) R
- **Dimmer Switch**

### Plug:

Supplied with Low Profile Flat 45° Angle 120 VAC Plug

**Optional Standard Straight 120 VAC Plug** 

**Optional Straight 120 VAC Pass-through Plug** 

- CLEAN, COMPACT DESIGN
- STREAMLINED
- LOW PROFILE
- SIDE-EXITING CORDS
- PLUG & PLAY
- 6' AC CORD & PLUG (FLAT PLUG STANDARD)
- CUSTOMIZABLE CONFIGURATIONS AND FINISHES
- UL LISTED FOR MOUNTING IN FURNITURE
- 15A