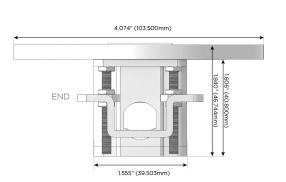

g Port)
- R Switched AC (Rocker Switch)
- D Dimmer Switch

## Plug:

Supplied with Low Profile Flat 45° Angle 120 VAC Plug

Optional Standard Straight 120 VAC Plug

Optional Straight 120 VAC Pass-through Plug

- CLEAN, COMPACT DESIGN
- STREAMLINED
- LOW PROFILE
- SIDE-EXITING CORDS
- PLUG & PLAY
- 6' AC CORD & PLUG (FLAT PLUG STANDARD)
- CUSTOMIZABLE CONFIGURATIONS AND FINISHES
- UL LISTED FOR MOUNTING IN FURNITURE
- 15A





Specs:

#### AC POWER & DATA CONNECTIVITY SOLUTION

M-POWER-3TW-MSR-BRRNDSB

# Distributed by



Mormax Company, Inc.
8 Westchester Plaza

Elmsford, NY 10523

914-699-0101

sales@mormax.com
mormax.com

**Modules/Ports:** 

- M Double USB-A (Fast Charging Ports 18W)
- S USB-C (25W High Speed Charging Port)
- R Switched AC (Rocker Switch)

TOP 4.074" (103.500mm)