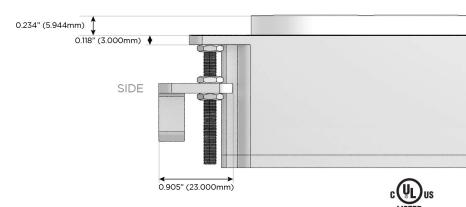

Port)
- R Switched AC (Rocker Switch)
- D Dimmer Switch

## Plug:

Supplied with Low Profile Flat 45° Angle 120 VAC Plug

Optional Standard Straight 120 VAC Plug

Optional Straight 120 VAC Pass-through Plug

- CLEAN, COMPACT DESIGN
- STREAMLINED
- LOW PROFILE
- SIDE-EXITING CORDS
- PLUG & PLAY
- 6' AC CORD & PLUG (FLAT PLUG STANDARD)
- CUSTOMIZABLE CONFIGURATIONS AND FINISHES
- UL LISTED FOR MOUNTING IN FURNITURE
- 15A





Specs:

#### AC POWER & DATA CONNECTIVITY SOLUTION

M-POWER-3TW-MSR-BRRNDSB

# Distributed by



Mormax Company, Inc.
8 Westchester Plaza

Elmsford, NY 10523

914-699-0101

sales@mormax.com
mormax.com

**Modules/Ports:** 

- M Double USB-A (Fast Charging Ports 18W)
- S USB-C (25W High Speed Charging Port)
- R Switched AC (Rocker Switch)

TOP 4.074" (103.500mm)