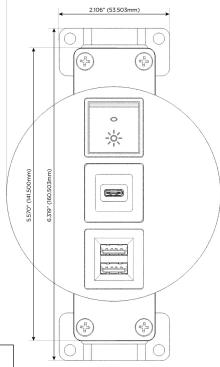

# Distributed by

Mormax Company, Inc.
8 Westchester Plaza

Elmsford, NY 10523

914-699-0101

sales@mormax.com
mormax.com

**Modules/Ports:** 

- M Double USB-A (Fast Charging Ports 18W)
- S USB-C (25W High Speed Charging Port)
- R Switched AC (Rocker Switch)