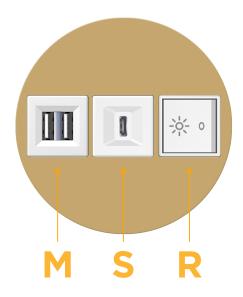

## **Module/Port Options:**

- A Tamper Resistant AC Receptacle
- E USB-A & USB-C (20W)
- M Double USB-A (Fast Charging Ports 18W)
- H HDMI
- 6 CAT 6
- 12 RJ 12
- X Switched AC
- Y 3-Way Switch (Low Voltage)
- V USB-C (45W High Speed Charging Port)
- S USB-C (25W High Speed Charging Port)
- R Switched AC (Rocker Switch)
- D Dimmer Switch

# Distributed by

Mormax Company, Inc.
8 Westchester Plaza

Elmsford, NY 10523

914-699-0101

sales@mormax.com
mormax.com

**Modules/Ports:** 

- M Double USB-A (Fast Charging Ports 18W)
- S USB-C (25W High Speed Charging Port)
- R Switched AC (Rocker Switch)