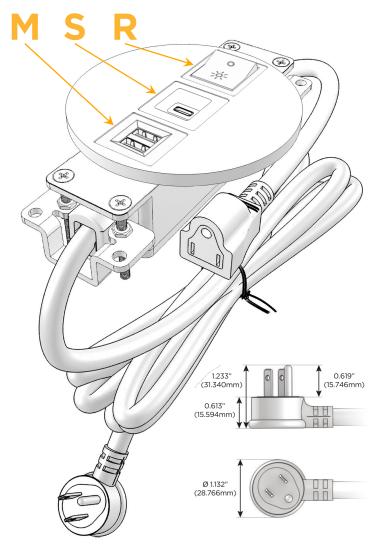

## Plug:

Supplied with Low Profile Flat 45° Angle 120 VAC Plug

Optional Standard Straight 120 VAC Plug

Optional Straight 120 VAC Pass-through Plug

- CLEAN, COMPACT DESIGN
- STREAMLINED
- LOW PROFILE
- SIDE-EXITING CORDS
- PLUG & PLAY
- 6' AC CORD & PLUG (FLAT PLUG STANDARD)
- CUSTOMIZABLE CONFIGURATIONS AND FINISHES
- UL LISTED FOR MOUNTING IN FURNITURE
- 15A

# Distributed by

Mormax Company, Inc.
8 Westchester Plaza

Elmsford, NY 10523

914-699-0101

sales@mormax.com
mormax.com

**Modules/Ports:** 

- M Double USB-A (Fast Charging Ports 18W)
- S USB-C (25W High Speed Charging Port)
- R Switched AC (Rocker Switch)