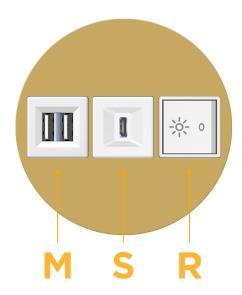

## **Modules/Ports:**

- M Double USB-A (Fast Charging Ports 18W)
- S USB-C (25W High Speed Charging Port)
- R Switched AC (Rocker Switch)

TOP 4.074" (103.500mm)