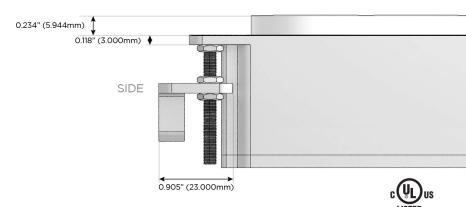

# Distributed by

Mormax Company, Inc.

<u>&</u>

914-699-0101

sales@mormax.com
mormax.com

Y SOLUTION 8 Westchester Plaza
B Elmsford, NY 10523

Specs:

## **Modules/Ports:**

- M Double USB-A (Fast Charging Ports 18W)
- S USB-C (25W High Speed Charging Port)
- R Switched AC (Rocker Switch)

TOP 4.074" (103.500mm)