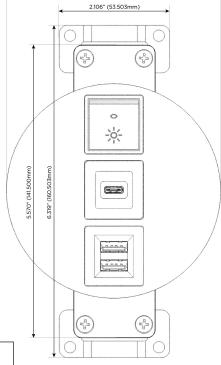

## **Modules/Ports:**

- M Double USB-A (Fast Charging Ports 18W)
- S USB-C (25W High Speed Charging Port)
- R Switched AC (Rocker Switch)

TOP 4.074" (103.500mm)