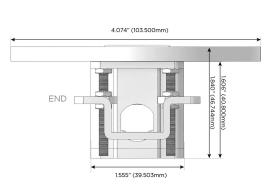

## **Modules/Ports:**

- M Double USB-A (Fast Charging Ports 18W)
- S USB-C (25W High Speed Charging Port)
- R Switched AC (Rocker Switch)

TOP 4.074" (103.500mm)