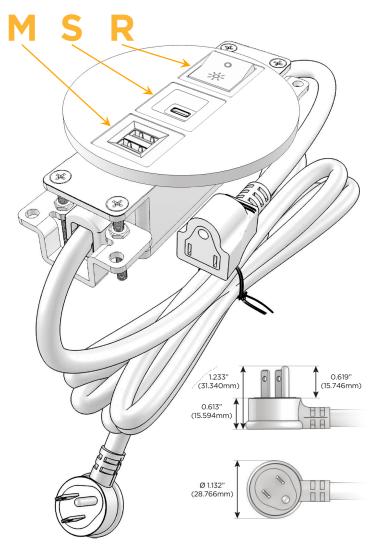

## **Module/Port Options:**

- A Tamper Resistant AC Receptacle
- E USB-A & USB-C (20W)
- M Double USB-A (Fast Charging Ports 18W)
- H HDMI
- 6 CAT 6
- 12 RJ 12
- X Switched AC
- Y 3-Way Switch (Low Voltage)
- V USB-C (45W High Speed Charging Port)
- S USB-C (25W High Speed Charging Port)
- R Switched AC (Rocker Switch)
- Dimmer Switch

## Plug:

Supplied with Low Profile Flat 45° Angle 120 VAC Plug

Optional Standard Straight 120 VAC Plug

Optional Straight 120 VAC Pass-through Plug

- CLEAN, COMPACT DESIGN
- STREAMLINED
- LOW PROFILE
- SIDE-EXITING CORDS
- PLUG & PLAY
- 6' AC CORD & PLUG (FLAT PLUG STANDARD)
- CUSTOMIZABLE CONFIGURATIONS AND FINISHES
- UL LISTED FOR MOUNTING IN FURNITURE
- 15A

## **Modules/Ports:**

- M Double USB-A (Fast Charging Ports 18W)
- S USB-C (25W High Speed Charging Port)
- R Switched AC (Rocker Switch)

TOP 4.074" (103.500mm)