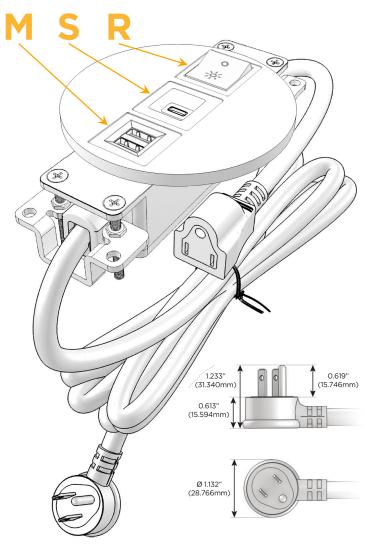

#### AC POWER & DATA CONNECTIVITY SOLUTION

M-POWER-3TW-MSR-BRNDSB

### Plug:

Supplied with Low Profile Flat 45° Angle 120 VAC Plug

Optional Standard Straight 120 VAC Plug

Optional Straight 120 VAC Pass-through Plug

- CLEAN, COMPACT DESIGN
- STREAMLINED
- LOW PROFILE
- SIDE-EXITING CORDS
- PLUG & PLAY
- 6' AC CORD & PLUG (FLAT PLUG STANDARD)
- CUSTOMIZABLE CONFIGURATIONS AND FINISHES
- UL LISTED FOR MOUNTING IN FURNITURE
- 15A

## **Modules/Ports:**

- M Double USB-A (Fast Charging Ports 18W)
- S USB-C (25W High Speed Charging Port)
- R Switched AC (Rocker Switch)

TOP 4.074" (103.500mm)