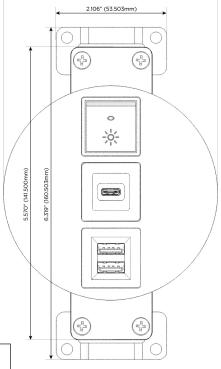

## **Modules/Ports:**

- M Double USB-A (Fast Charging Ports 18W)
- S USB-C (25W High Speed Charging Port)
- R Switched AC (Rocker Switch)

TOP 4.074" (103.500mm)