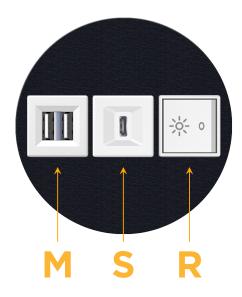

## **Modules/Ports:**

- M Double USB-A (Fast Charging Ports 18W)
- S USB-C (25W High Speed Charging Port)
- R Switched AC (Rocker Switch)

TOP 4.074" (103.500mm)