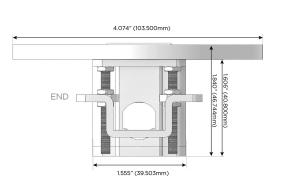

## **Modules/Ports:**

- M Double USB-A (Fast Charging Ports 18W)
- S USB-C (25W High Speed Charging Port)
- R Switched AC (Rocker Switch)

TOP 4.074" (103.500mm)