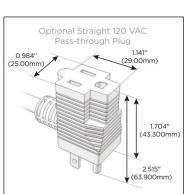

### Plug:

Supplied with Low Profile Flat 45° Angle 120 VAC Plug

Optional Standard Straight 120 VAC Plug

Optional Straight 120 VAC Pass-through Plug

- CLEAN, COMPACT DESIGN
- STREAMLINED
- LOW PROFILE
- SIDE-EXITING CORDS
- PLUG & PLAY
- 6' AC CORD & PLUG (FLAT PLUG STANDARD)
- CUSTOMIZABLE CONFIGURATIONS AND FINISHES
- UL LISTED FOR MOUNTING IN FURNITURE
- 15A