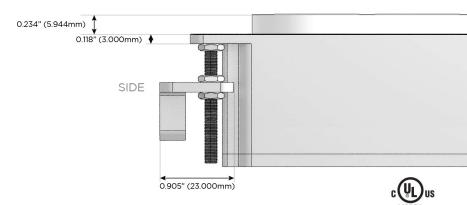

ort)
- R Switched AC (Rocker Switch)
- Dimmer Switch

### Plug:

Supplied with Low Profile Flat 45° Angle 120 VAC Plug

Optional Standard Straight 120 VAC Plug

Optional Straight 120 VAC Pass-through Plug

- CLEAN, COMPACT DESIGN
- STREAMLINED
- LOW PROFILE
- SIDE-EXITING CORDS
- PLUG & PLAY
- 6' AC CORD & PLUG (FLAT PLUG STANDARD)
- CUSTOMIZABLE CONFIGURATIONS AND FINISHES
- UL LISTED FOR MOUNTING IN FURNITURE
- 15A





### AC POWER & DATA CONNECTIVITY SOLUTION

M-POWER-3TW-MSR-BRNDB

Distributed by



Mormax Company, Inc.

<u>&</u>

914-699-0101

sales@mormax.com
mormax.com

8 Westchester Plaza Elmsford, NY 10523

Specs:

# Modules/Ports:

- M Double USB-A (Fast Charging Ports 18W)
- S USB-C (25W High Speed Charging Port)
- R Switched AC (Rocker Switch)

TOP 4.074" (103.500mm)