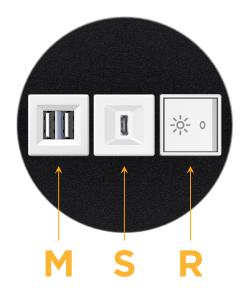

# Modules/Ports:

- M Double USB-A (Fast Charging Ports 18W)
- S USB-C (25W High Speed Charging Port)
- R Switched AC (Rocker Switch)

TOP 4.074" (103.500mm)