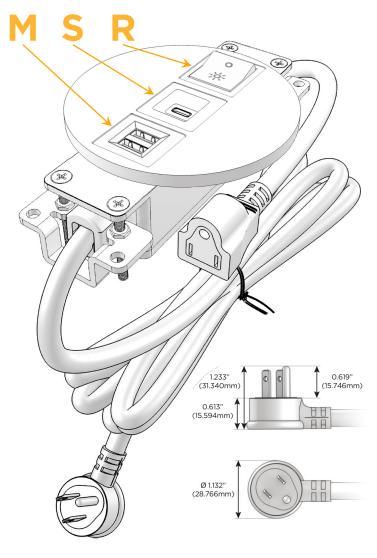

#### AC POWER & DATA CONNECTIVITY SOLUTION

M-POWER-3TW-MSR-BRNDB

Distributed by

Mormax Company, Inc.

igstyle igytyle igstyle igytyle igytyle

914-699-0101

8 Westchester Plaza Elmsford, NY 10523 sales@mormax.com
mormax.com

### Plug:

Supplied with Low Profile Flat 45° Angle 120 VAC Plug

Optional Standard Straight 120 VAC Plug

Optional Straight 120 VAC Pass-through Plug

- CLEAN, COMPACT DESIGN
- STREAMLINED
- LOW PROFILE
- SIDE-EXITING CORDS
- PLUG & PLAY
- 6' AC CORD & PLUG (FLAT PLUG STANDARD)
- CUSTOMIZABLE CONFIGURATIONS AND FINISHES
- UL LISTED FOR MOUNTING IN FURNITURE
- 15A

# Modules/Ports:

- M Double USB-A (Fast Charging Ports 18W)
- S USB-C (25W High Speed Charging Port)
- R Switched AC (Rocker Switch)

TOP 4.074" (103.500mm)