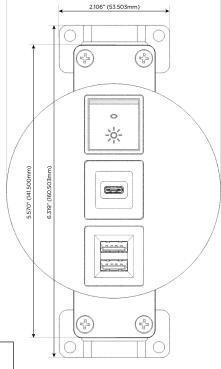

# Modules/Ports:

- M Double USB-A (Fast Charging Ports 18W)
- S USB-C (25W High Speed Charging Port)
- R Switched AC (Rocker Switch)

TOP 4.074" (103.500mm)