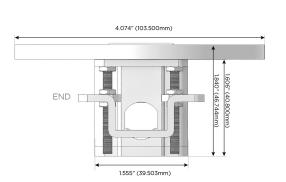

### Plug:

Supplied with Low Profile Flat 45° Angle 120 VAC Plug

Optional Standard Straight 120 VAC Plug

Optional Straight 120 VAC Pass-through Plug

- CLEAN, COMPACT DESIGN
- STREAMLINED
- LOW PROFILE
- SIDE-EXITING CORDS
- PLUG & PLAY
- 6' AC CORD & PLUG (FLAT PLUG STANDARD)
- CUSTOMIZABLE CONFIGURATIONS AND FINISHES
- UL LISTED FOR MOUNTING IN FURNITURE
- 15A