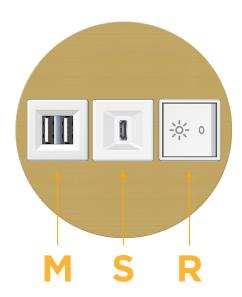

## **Modules/Ports:**

- M Double USB-A (Fast Charging Ports 18W)
- S USB-C (25W High Speed Charging Port)
- R Switched AC (Rocker Switch)