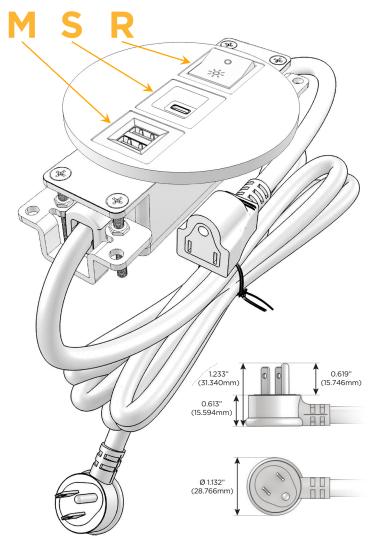

## **Module/Port Options:**

- A Tamper Resistant AC Receptacle
- E USB-A & USB-C (20W)
- M Double USB-A (Fast Charging Ports 18W)
- H HDMI
- 6 CAT 6
- 12 RJ 12
- X Switched AC
- Y 3-Way Switch (Low Voltage)
- V USB-C (45W High Speed Charging Port)
- S USB-C (25W High Speed Charging Port)
- R Switched AC (Rocker Switch)
- D Dimmer Switch

## Plug:

Supplied with Low Profile Flat 45° Angle 120 VAC Plug

Optional Standard Straight 120 VAC Plug

Optional Straight 120 VAC Pass-through Plug

- CLEAN, COMPACT DESIGN
- STREAMLINED
- LOW PROFILE
- SIDE-EXITING CORDS
- PLUG & PLAY
- 6' AC CORD & PLUG (FLAT PLUG STANDARD)
- CUSTOMIZABLE CONFIGURATIONS AND FINISHES
- UL LISTED FOR MOUNTING IN FURNITURE
- 15A

## **Modules/Ports:**

- M Double USB-A (Fast Charging Ports 18W)
- S USB-C (25W High Speed Charging Port)
- R Switched AC (Rocker Switch)