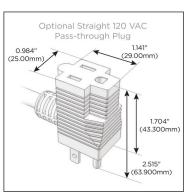

## Plug:

Supplied with Low Profile Flat 45° Angle 120 VAC Plug

Optional Standard Straight 120 VAC Plug

Optional Straight 120 VAC Pass-through Plug

- CLEAN, COMPACT DESIGN
- STREAMLINED
- LOW PROFILE
- SIDE-EXITING CORDS
- PLUG & PLAY
- 6' AC CORD & PLUG (FLAT PLUG STANDARD)
- CUSTOMIZABLE CONFIGURATIONS AND FINISHES
- UL LISTED FOR MOUNTING IN FURNITURE
- 15A