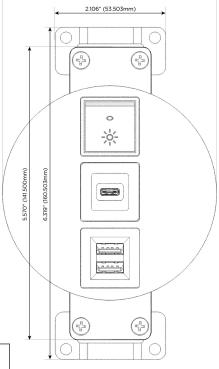

## **Modules/Ports:**

- M Double USB-A (Fast Charging Ports 18W)
- S USB-C (25W High Speed Charging Port)
- R Switched AC (Rocker Switch)