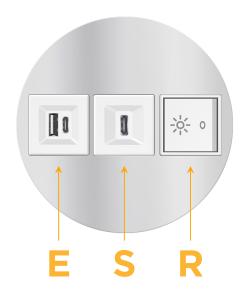

## Module/Port Options:

- A Tamper Resistant AC Receptacle
- E USB-A & USB-C (20W)
- M Double USB-A (Fast Charging Ports 18W)
- H HDMI
- 6 CAT 6
- 12 RJ 12
- X Switched AC
- Y 3-Way Switch (Low Voltage)
- V USB-C (45W High Speed Charging Port)
- S USB-C (25W High Speed Charging Port)
- R Switched AC (Rocker Switch)
- D Dimmer Switch