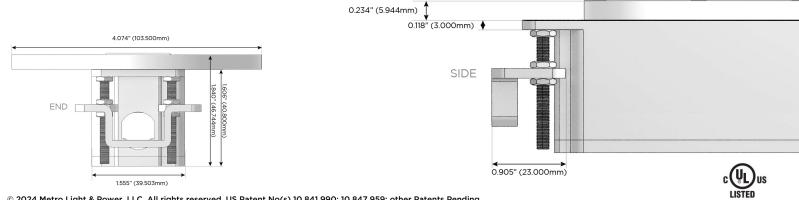

### Plug:

Supplied with Low Profile Flat 45° Angle 120 VAC Plug

Optional Standard Straight 120 VAC Plug

Optional Straight 120 VAC Pass-through Plug

- CLEAN, COMPACT DESIGN
- STREAMLINED
- LOW PROFILE
- SIDE-EXITING CORDS
- PLUG & PLAY
- 6' AC CORD & PLUG (FLAT PLUG STANDARD)
- CUSTOMIZABLE CONFIGURATIONS AND FINISHES
- UL LISTED FOR MOUNTING IN FURNITURE
- 15A