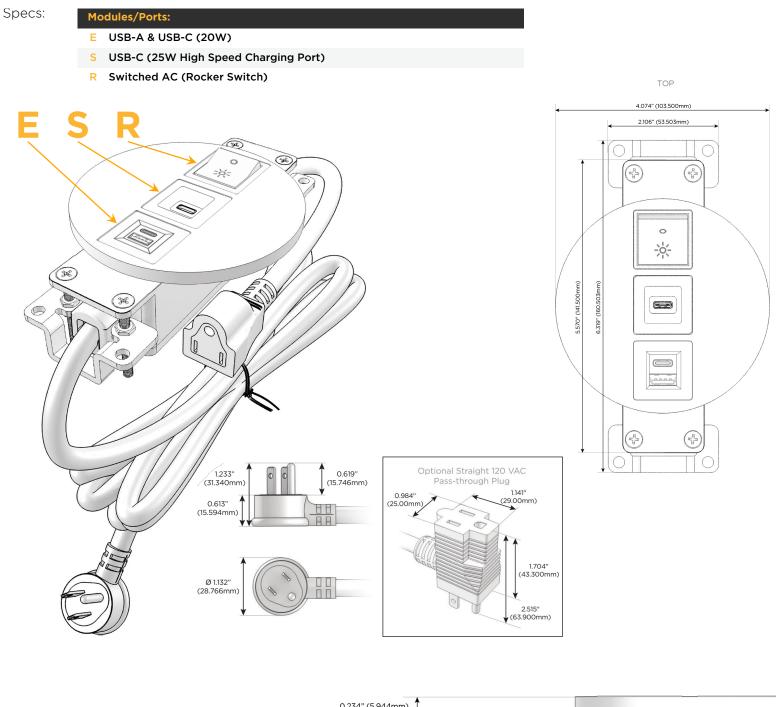

## Module/Port Options:

- A Tamper Resistant AC Receptacle
- E USB-A & USB-C (20W)
- M Double USB-A (Fast Charging Ports 18W)
- H HDMI
- 6 CAT 6
- 12 RJ 12
- X Switched AC
- Y 3-Way Switch (Low Voltage)
- V USB-C (45W High Speed Charging Port)
- S USB-C (25W High Speed Charging Port)
- R Switched AC (Rocker Switch)
- D Dimmer Switch

### Plug:

Supplied with Low Profile Flat 45° Angle 120 VAC Plug

Optional Standard Straight 120 VAC Plug

Optional Straight 120 VAC Pass-through Plug

- CLEAN, COMPACT DESIGN
- STREAMLINED
- LOW PROFILE
- SIDE-EXITING CORDS
- PLUG & PLAY
- 6' AC CORD & PLUG (FLAT PLUG STANDARD)
- CUSTOMIZABLE CONFIGURATIONS AND FINISHES
- UL LISTED FOR MOUNTING IN FURNITURE
- 15A