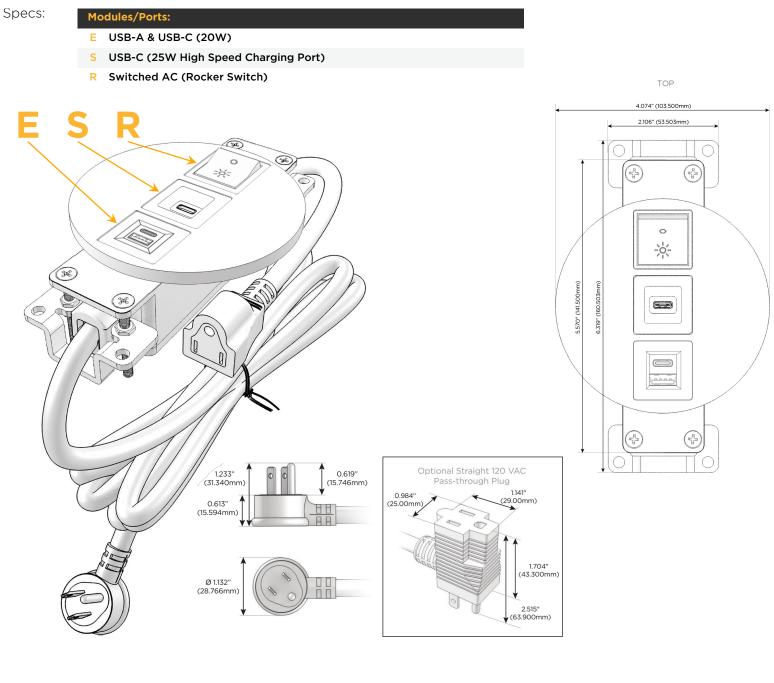

## Plug:

Supplied with Low Profile Flat 45° Angle 120 VAC Plug

**Optional Standard Straight 120 VAC Plug** 

**Optional Straight 120 VAC Pass-through Plug** 

- CLEAN, COMPACT DESIGN
- STREAMLINED
- LOW PROFILE
- SIDE-EXITING CORDS
- PLUG & PLAY
- 6' AC CORD & PLUG (FLAT PLUG STANDARD)
- CUSTOMIZABLE CONFIGURATIONS AND FINISHES
- UL LISTED FOR MOUNTING IN FURNITURE
- 15A

# AC POWER & DATA CONNECTIVITY SOLUTION

M-POWER-3TW-ESR-SS4RNDB

Distributed by

Mormax Company, Inc. 8 Westchester Plaza Elmsford, NY 10523 ♦ 914-699-0101
✓ sales@mormax.com

E491161 OWER DISTR

mormax.com

© 2024 Metro Light & Power, LLC. All rights reserved. US Patent No(s) 10,841,990; 10,847,959; other Patents Pending Metro Light & Power, LLC | 11 Smith St Englewood, NJ 07631 | T: 201-416-4160 | F: 208-979-4613 | info@metrolightandpower.com | www.metrolightandpower.com