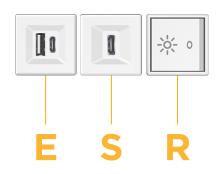

### **Module/Port Options:**

- Tamper Resistant AC Receptacle Α
- F USB-A & USB-C (20W)
- Double USB-A (Fast Charging Ports 18W) Μ
- н HDMI
- 6 CAT 6
- 12 RJ 12
- Switched AC X
- Y 3-Way Switch (Low Voltage)
- USB-C (45W High Speed Charging Port) V
- USB-C (25W High Speed Charging Port)
- R Switched AC (Rocker Switch)
- **Dimmer Switch** D