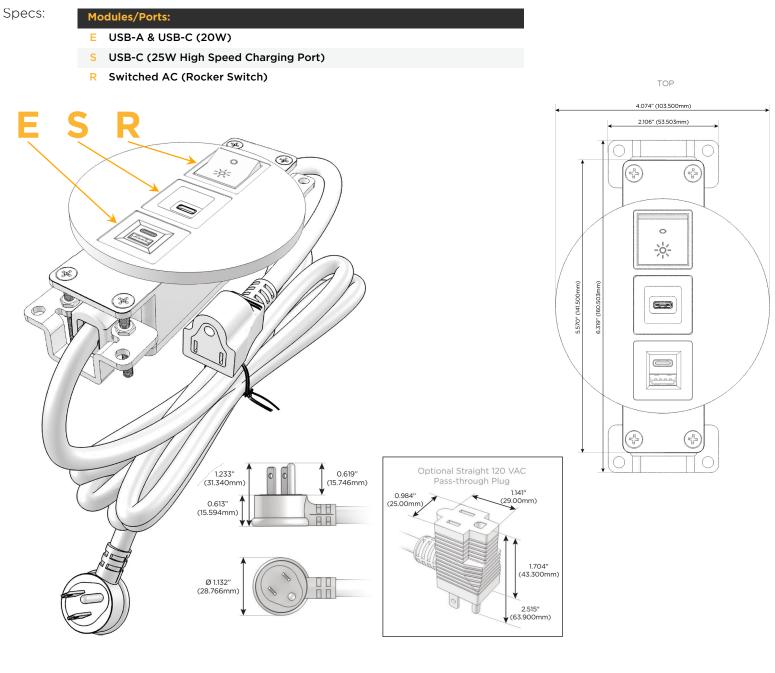

#### **Module/Port Options:**

- Tamper Resistant AC Receptacle Α
- F USB-A & USB-C (20W)
- Double USB-A (Fast Charging Ports 18W) Μ
- н HDMI
- 6 CAT 6
- 12 RJ 12
- Switched AC X
- Y 3-Way Switch (Low Voltage)
- USB-C (45W High Speed Charging Port) V
- USB-C (25W High Speed Charging Port)
- R Switched AC (Rocker Switch)
- **Dimmer Switch** D

### Plug:

Supplied with Low Profile Flat 45° Angle 120 VAC Plug

**Optional Standard Straight 120 VAC Plug** 

**Optional Straight 120 VAC Pass-through Plug** 

- CLEAN, COMPACT DESIGN
- STREAMLINED
- LOW PROFILE
- SIDE-EXITING CORDS
- PLUG & PLAY
- 6' AC CORD & PLUG (FLAT PLUG STANDARD)
- CUSTOMIZABLE CONFIGURATIONS AND FINISHES
- UL LISTED FOR MOUNTING IN FURNITURE
- 15A