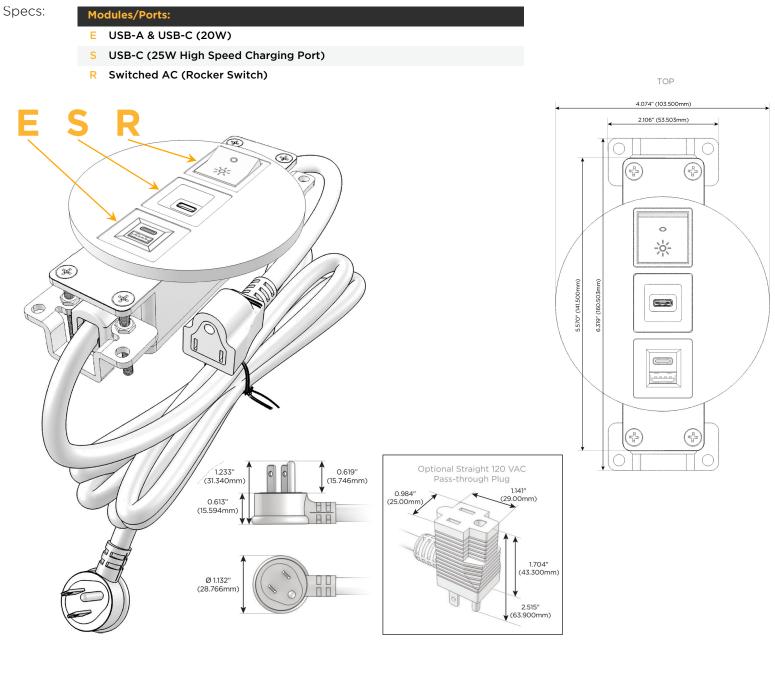

# **Module/Port Options:**

- **Tamper Resistant AC Receptacle** Α
- Е USB-A & USB-C (20W)
- Double USB-A (Fast Charging Ports 18W) M
- н HDMI
- 6 CAT 6
- 12 RJ 12
- X Switched AC
- V 3-Way Switch (Low Voltage)
- USB-C (45W High Speed Charging Port) V
- USB-C (25W High Speed Charging Port) S
- Switched AC (Rocker Switch) R
- **Dimmer Switch**

## Plug:

Supplied with Low Profile Flat 45° Angle 120 VAC Plug

**Optional Standard Straight 120 VAC Plug** 

**Optional Straight 120 VAC Pass-through Plug** 

- CLEAN, COMPACT DESIGN
- STREAMLINED
- LOW PROFILE
- SIDE-EXITING CORDS
- PLUG & PLAY
- 6' AC CORD & PLUG (FLAT PLUG STANDARD)
- CUSTOMIZABLE CONFIGURATIONS AND FINISHES
- UL LISTED FOR MOUNTING IN FURNITURE
- 15A