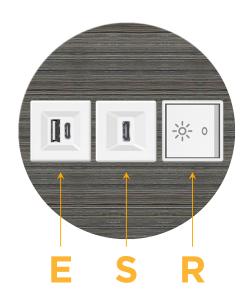

# **Module/Port Options:**

- **Tamper Resistant AC Receptacle** Α
- Е USB-A & USB-C (20W)
- Double USB-A (Fast Charging Ports 18W) M
- н HDMI
- 6 CAT 6
- 12 RJ 12
- X Switched AC
- V 3-Way Switch (Low Voltage)
- USB-C (45W High Speed Charging Port) V
- USB-C (25W High Speed Charging Port) S
- Switched AC (Rocker Switch) R
- **Dimmer Switch**