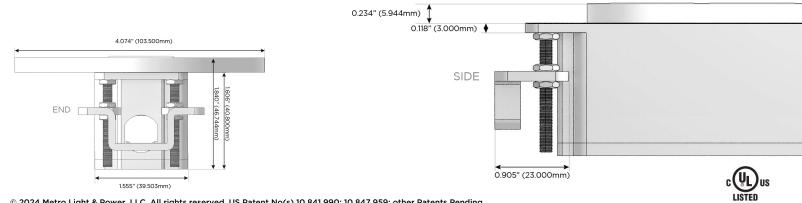

## Plug:

Supplied with Low Profile Flat 45° Angle 120 VAC Plug

**Optional Standard Straight 120 VAC Plug** 

**Optional Straight 120 VAC Pass-through Plug** 

- CLEAN, COMPACT DESIGN
- STREAMLINED
- LOW PROFILE
- SIDE-EXITING CORDS
- PLUG & PLAY
- 6' AC CORD & PLUG (FLAT PLUG STANDARD)
- CUSTOMIZABLE CONFIGURATIONS AND FINISHES
- UL LISTED FOR MOUNTING IN FURNITURE
- 15A