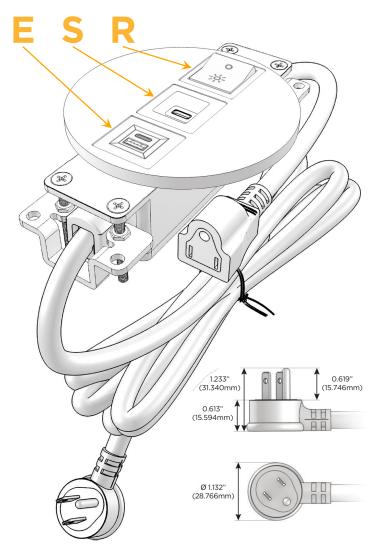

# Plug:

Supplied with Low Profile Flat 45° Angle 120 VAC

Optional Standard Straight 120 VAC Plug

Optional Straight 120 VAC Pass-through Plug

- CLEAN, COMPACT DESIGN
- **STREAMLINED**
- LOW PROFILE
- SIDE-EXITING CORDS
- **PLUG & PLAY**
- 6' AC CORD & PLUG (FLAT PLUG STANDARD)
- **CUSTOMIZABLE CONFIGURATIONS AND FINISHES**
- UL LISTED FOR MOUNTING IN FURNITURE
- 15A

# **Modules/Ports:**

- E USB-A & USB-C (20W)
- USB-C (25W High Speed Charging Port)
- Switched AC (Rocker Switch)

TOP

4.074" (103.500mm)