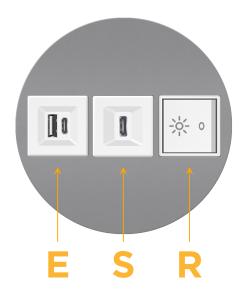

# **Modules/Ports:**

- E USB-A & USB-C (20W)
- USB-C (25W High Speed Charging Port)
- Switched AC (Rocker Switch)

TOP

4.074" (103.500mm)