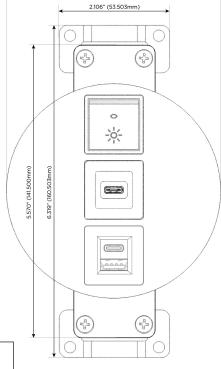

# **Modules/Ports:**

- E USB-A & USB-C (20W)
- USB-C (25W High Speed Charging Port)
- Switched AC (Rocker Switch)

TOP

4.074" (103.500mm)