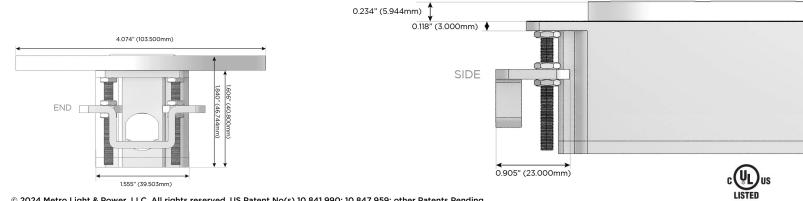

#### Plug:

Supplied with Low Profile Flat 45° Angle 120 VAC Plug

Optional Standard Straight 120 VAC Plug

Optional Straight 120 VAC Pass-through Plug

- CLEAN, COMPACT DESIGN
- STREAMLINED
- LOW PROFILE
- SIDE-EXITING CORDS
- PLUG & PLAY
- 6' AC CORD & PLUG (FLAT PLUG STANDARD)
- CUSTOMIZABLE CONFIGURATIONS AND FINISHES
- UL LISTED FOR MOUNTING IN FURNITURE
- 15A