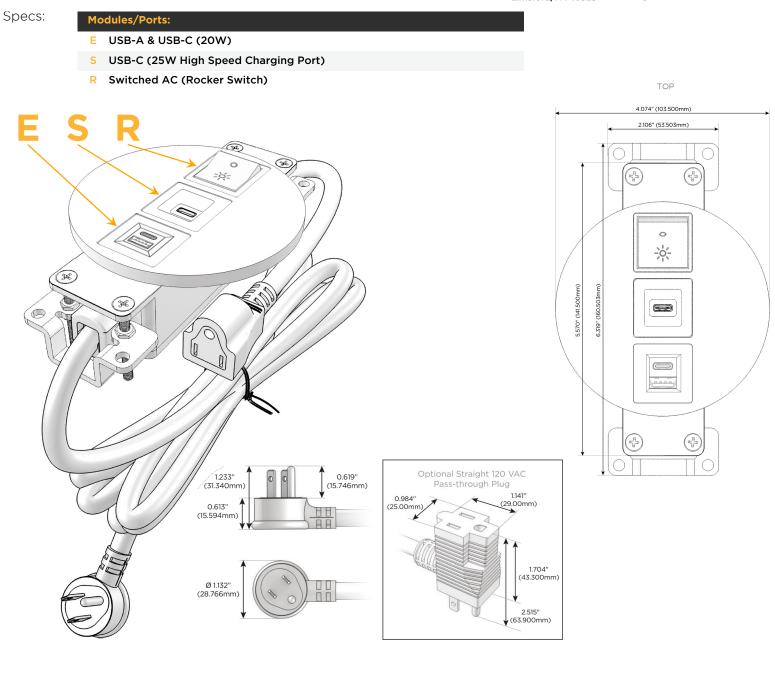

### **Module/Port Options:**

- A Tamper Resistant AC Receptacle
- E USB-A & USB-C (20W)
- M Double USB-A (Fast Charging Ports 18W)
- H HDMI
- 6 CAT 6
- 12 RJ 12
- X Switched AC
- Y 3-Way Switch (Low Voltage)
- V USB-C (45W High Speed Charging Port)
- S USB-C (25W High Speed Charging Port)
- R Switched AC (Rocker Switch)
- D Dimmer Switch

#### Plug:

Supplied with Low Profile Flat 45° Angle 120 VAC Plug

Optional Standard Straight 120 VAC Plug

Optional Straight 120 VAC Pass-through Plug

- CLEAN, COMPACT DESIGN
- STREAMLINED
- LOW PROFILE
- SIDE-EXITING CORDS
- PLUG & PLAY
- 6' AC CORD & PLUG (FLAT PLUG STANDARD)
- CUSTOMIZABLE CONFIGURATIONS AND FINISHES
- UL LISTED FOR MOUNTING IN FURNITURE
- 15A