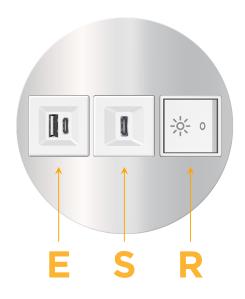

### **Module/Port Options:**

- A Tamper Resistant AC Receptacle
- E USB-A & USB-C (20W)
- M Double USB-A (Fast Charging Ports 18W)
- H HDMI
- 6 CAT 6
- 12 RJ 12
- X Switched AC
- Y 3-Way Switch (Low Voltage)
- V USB-C (45W High Speed Charging Port)
- S USB-C (25W High Speed Charging Port)
- R Switched AC (Rocker Switch)
- D Dimmer Switch