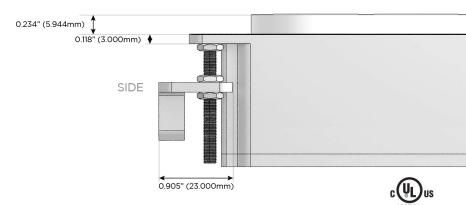

#### AC POWER & DATA CONNECTIVITY SOLUTION

M-POWER-3TW-ESR-CHRNDSB

Distributed by

Mormax Company, Inc.

8 Westchester Plaza Elmsford, NY 10523 914-699-0101 sales@morma

sales@mormax.com
mormax.com

Metro Light & Power's line of power & data solutions offers sophisticated design elements combined with greater ease of installation. Streamlined and low-profile, enhanced by side-exiting cords, our outlets advance the industry with their cutting edge look and feel. We believe flexibility is key, and we provide a variety of mounting options, including the ability to mount in limited spaces. Our outlets are available in many finishes and configurations, in addition to a custom color and finish capability for our clients.

#### AC POWER & DATA CONNECTIVITY SOLUTION

M-POWER-3TW-ESR-CHRNDSB