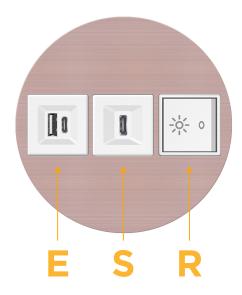

## **Modules/Ports:**

- E USB-A & USB-C (20W)
- S USB-C (25W High Speed Charging Port)
- R Switched AC (Rocker Switch)