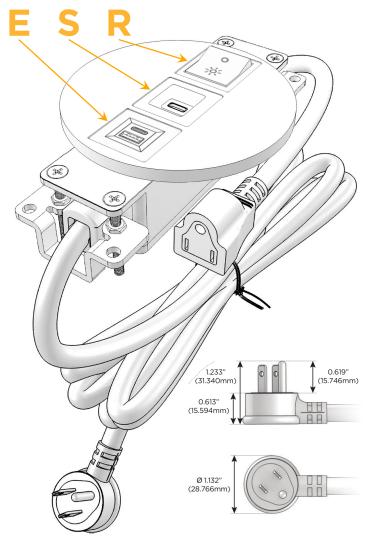

#### Plug:

Supplied with Low Profile Flat 45° Angle 120 VAC Plug

Optional Standard Straight 120 VAC Plug

Optional Straight 120 VAC Pass-through Plug

- · CLEAN, COMPACT DESIGN
- STREAMLINED
- LOW PROFILE
- SIDE-EXITING CORDS
- PLUG & PLAY
- 6' AC CORD & PLUG (FLAT PLUG STANDARD)
- CUSTOMIZABLE CONFIGURATIONS AND FINISHES
- UL LISTED FOR MOUNTING IN FURNITURE
- 15A