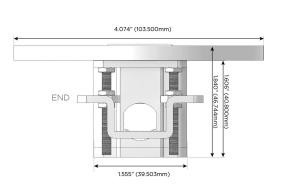

#### AC POWER & DATA CONNECTIVITY SOLUTION

M-POWER-3TW-ESR-CHRNDSB

Distributed by

Mormax Company, Inc.

8 Westchester Plaza Elmsford, NY 10523 914-699-0101 sales@morma

sales@mormax.com
mormax.com

Metro Light & Power's line of power & data solutions offers sophisticated design elements combined with greater ease of installation. Streamlined and low-profile, enhanced by side-exiting cords, our outlets advance the industry with their cutting edge look and feel. We believe flexibility is key, and we provide a variety of mounting options, including the ability to mount in limited spaces. Our outlets are available in many finishes and configurations, in addition to a custom color and finish capability for our clients.

#### AC POWER & DATA CONNECTIVITY SOLUTION

M-POWER-3TW-ESR-CHRNDSB