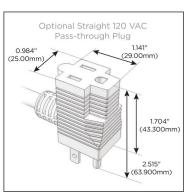

## **Module/Port Options:**

- A Tamper Resistant AC Receptacle
- E USB-A & USB-C (20W)
- M Double USB-A (Fast Charging Ports 18W)
- H HDMI
- 6 CAT 6
- 12 RJ 12
- X Switched AC
- Y 3-Way Switch (Low Voltage)
- V USB-C (45W High Speed Charging Port)
- S USB-C (25W High Speed Charging Port)
- R Switched AC (Rocker Switch)
- Dimmer Switch

## **Modules/Ports:**

- E USB-A & USB-C (20W)
- S USB-C (25W High Speed Charging Port)
- R Switched AC (Rocker Switch)