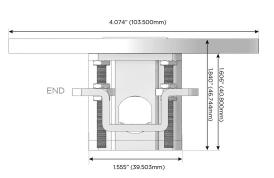

## Plug:

Supplied with Low Profile Flat 45° Angle 120 VAC

Optional Standard Straight 120 VAC Plug

Optional Straight 120 VAC Pass-through Plug

- CLEAN, COMPACT DESIGN
- **STREAMLINED**
- LOW PROFILE
- SIDE-EXITING CORDS
- **PLUG & PLAY**
- 6' AC CORD & PLUG (FLAT PLUG STANDARD)
- **CUSTOMIZABLE CONFIGURATIONS AND FINISHES**
- UL LISTED FOR MOUNTING IN FURNITURE
- 15A