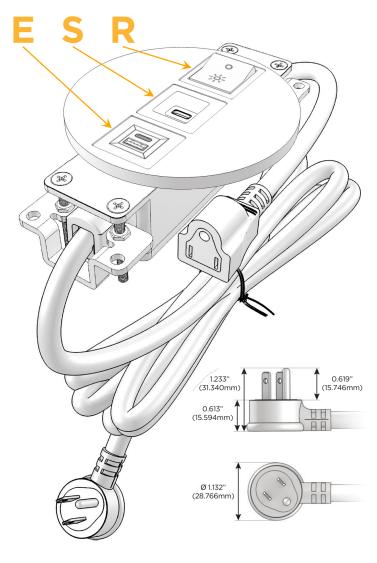

## Plug:

Supplied with Low Profile Flat 45° Angle 120 VAC

Optional Standard Straight 120 VAC Plug

Optional Straight 120 VAC Pass-through Plug

- CLEAN, COMPACT DESIGN
- **STREAMLINED**
- LOW PROFILE
- SIDE-EXITING CORDS
- **PLUG & PLAY**
- 6' AC CORD & PLUG (FLAT PLUG STANDARD)
- **CUSTOMIZABLE CONFIGURATIONS AND FINISHES**
- UL LISTED FOR MOUNTING IN FURNITURE
- 15A

## **Modules/Ports:**

- E USB-A & USB-C (20W)
- USB-C (25W High Speed Charging Port)
- Switched AC (Rocker Switch)