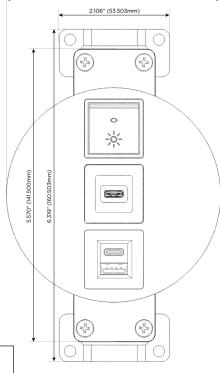

## **Modules/Ports:**

- E USB-A & USB-C (20W)
- USB-C (25W High Speed Charging Port)
- Switched AC (Rocker Switch)