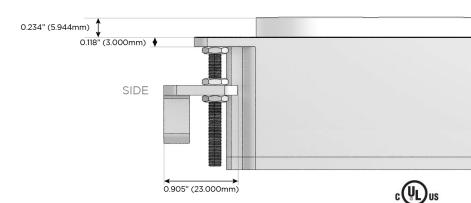

## Plug:

Supplied with Low Profile Flat 45° Angle 120 VAC

Optional Standard Straight 120 VAC Plug

Optional Straight 120 VAC Pass-through Plug

- CLEAN, COMPACT DESIGN
- **STREAMLINED**
- LOW PROFILE
- SIDE-EXITING CORDS
- **PLUG & PLAY**
- 6' AC CORD & PLUG (FLAT PLUG STANDARD)
- **CUSTOMIZABLE CONFIGURATIONS AND FINISHES**
- UL LISTED FOR MOUNTING IN FURNITURE
- 15A