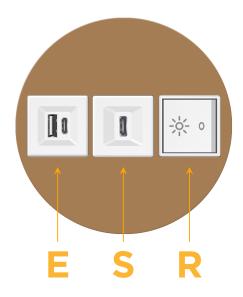

## **Modules/Ports:**

- E USB-A & USB-C (20W)
- USB-C (25W High Speed Charging Port)
- Switched AC (Rocker Switch)