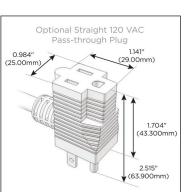

## Plug:

Supplied with Low Profile Flat 45° Angle 120 VAC

Optional Standard Straight 120 VAC Plug

Optional Straight 120 VAC Pass-through Plug

- CLEAN, COMPACT DESIGN
- **STREAMLINED**
- LOW PROFILE
- SIDE-EXITING CORDS
- **PLUG & PLAY**
- 6' AC CORD & PLUG (FLAT PLUG STANDARD)
- **CUSTOMIZABLE CONFIGURATIONS AND FINISHES**
- UL LISTED FOR MOUNTING IN FURNITURE
- 15A