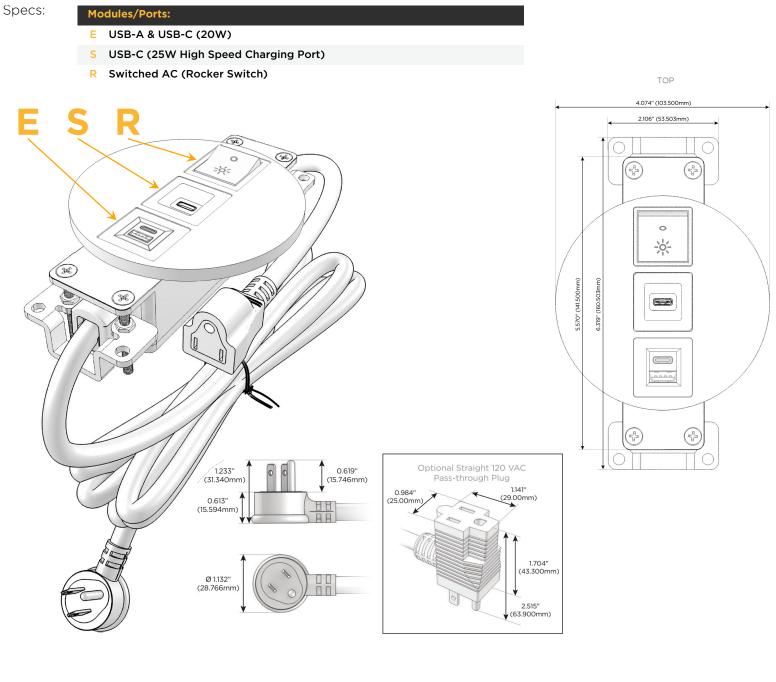

## **Module/Port Options:**

- **Tamper Resistant AC Receptacle** Α
- Е USB-A & USB-C (20W)
- Double USB-A (Fast Charging Ports 18W) M
- н HDMI
- 6 CAT 6
- 12 RJ 12
- X Switched AC
- Y 3-Way Switch (Low Voltage)
- V USB-C (45W High Speed Charging Port)
- USB-C (25W High Speed Charging Port) S
- Switched AC (Rocker Switch) R
- **Dimmer Switch**

## Plug:

Supplied with Low Profile Flat 45° Angle 120 VAC Plug

**Optional Standard Straight 120 VAC Plug** 

**Optional Straight 120 VAC Pass-through Plug** 

- CLEAN, COMPACT DESIGN
- STREAMLINED
- LOW PROFILE
- SIDE-EXITING CORDS
- PLUG & PLAY
- 6' AC CORD & PLUG (FLAT PLUG STANDARD)
- CUSTOMIZABLE CONFIGURATIONS AND FINISHES
- UL LISTED FOR MOUNTING IN FURNITURE
- 15A