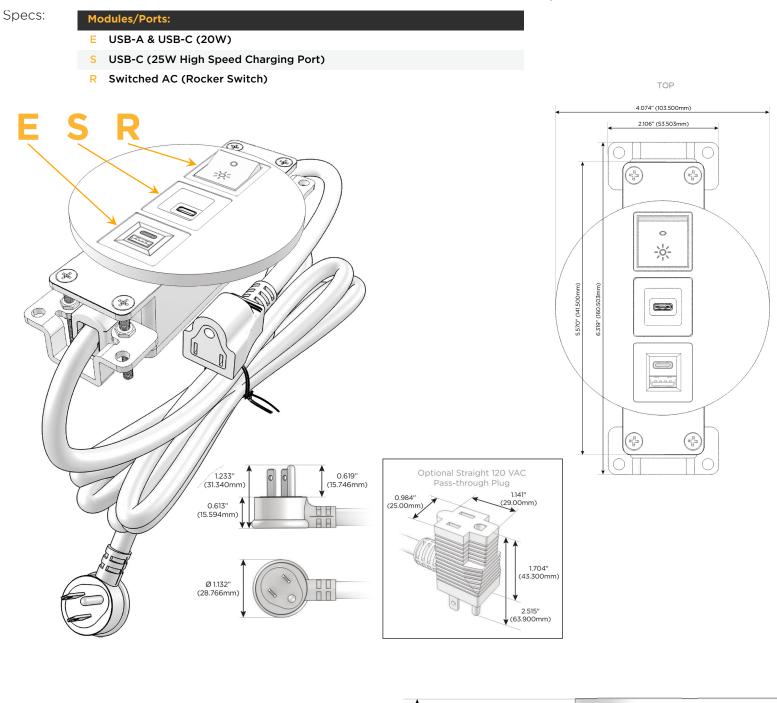

### Module/Port Options:

- A Tamper Resistant AC Receptacle
- E USB-A & USB-C (20W)
- M Double USB-A (Fast Charging Ports 18W)
- H HDMI
- 6 CAT 6
- 12 RJ 12
- X Switched AC
- Y 3-Way Switch (Low Voltage)
- V USB-C (45W High Speed Charging Port)
- S USB-C (25W High Speed Charging Port)
- R Switched AC (Rocker Switch)
- D Dimmer Switch

#### Plug:

Supplied with Low Profile Flat 45° Angle 120 VAC Plug

Optional Standard Straight 120 VAC Plug

Optional Straight 120 VAC Pass-through Plug

- CLEAN, COMPACT DESIGN
- STREAMLINED
- LOW PROFILE
- SIDE-EXITING CORDS
- PLUG & PLAY
- 6' AC CORD & PLUG (FLAT PLUG STANDARD)
- CUSTOMIZABLE CONFIGURATIONS AND FINISHES
- UL LISTED FOR MOUNTING IN FURNITURE
- 15A

# AC POWER & DATA CONNECTIVITY SOLUTION

M-POWER-3TW-ESR-BZ5ARNDSB

Distributed by

Mormax Company, Inc. 8 Westchester Plaza Elmsford, NY 10523 ♦ 914-699-0101
✓ sales@mormax.com

mormax.com

E491161

4074" (03500mm) 4074" (03500mm) LOTA" (0500mm) LOTA"