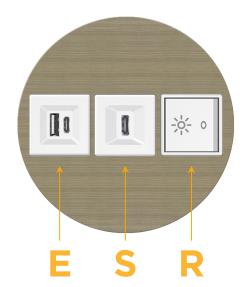

### Module/Port Options:

- A Tamper Resistant AC Receptacle
- E USB-A & USB-C (20W)
- M Double USB-A (Fast Charging Ports 18W)
- H HDMI
- 6 CAT 6
- 12 RJ 12
- X Switched AC
- Y 3-Way Switch (Low Voltage)
- V USB-C (45W High Speed Charging Port)
- S USB-C (25W High Speed Charging Port)
- R Switched AC (Rocker Switch)
- D Dimmer Switch