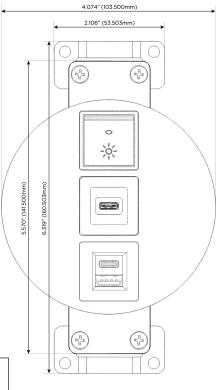

## **Modules/Ports:**

- E USB-A & USB-C (20W)
- USB-C (25W High Speed Charging Port)
- Switched AC (Rocker Switch)

Ø 1.132" (28.766mm)

TOP