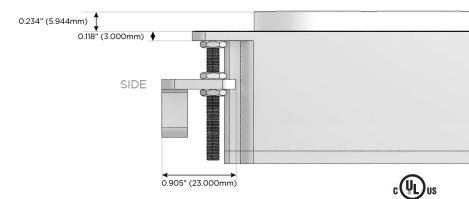

Charging Port)
- R Switched AC (Rocker Switch)
- D Dimmer Switch

#### Plug:

Supplied with Low Profile Flat 45° Angle 120 VAC Plug

Optional Standard Straight 120 VAC Plug

Optional Straight 120 VAC Pass-through Plug

- CLEAN, COMPACT DESIGN
- STREAMLINED
- LOW PROFILE
- SIDE-EXITING CORDS
- PLUG & PLAY
- 6' AC CORD & PLUG (FLAT PLUG STANDARD)
- CUSTOMIZABLE CONFIGURATIONS AND FINISHES
- UL LISTED FOR MOUNTING IN FURNITURE
- 15A





Specs:

#### AC POWER & DATA CONNECTIVITY SOLUTION

M-POWER-3TW-ESR-BZ4RNDB

# MORMAX

Mormax Company, Inc.

8 Westchester Plaza

Elmsford, NY 10523

Distributed by

914-699-0101

mormax.com

sales@mormax.com

## **Modules/Ports:**

- E USB-A & USB-C (20W)
- USB-C (25W High Speed Charging Port)
- Switched AC (Rocker Switch)



Ø 1.132" (28.766mm)



TOP