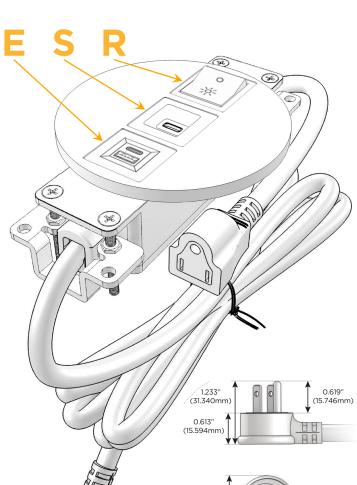

## **Module/Port Options:**

- A Tamper Resistant AC Receptacle
- E USB-A & USB-C (20W)
- M Double USB-A (Fast Charging Ports 18W)
- H HDMI
- 6 CAT 6
- 12 RJ 12
- X Switched AC
- Y 3-Way Switch (Low Voltage)
- V USB-C (45W High Speed Charging Port)
- S USB-C (25W High Speed Charging Port)
- R Switched AC (Rocker Switch)
- D Dimmer Switch

#### Plug:

Supplied with Low Profile Flat 45° Angle 120 VAC Plug

Optional Standard Straight 120 VAC Plug

Optional Straight 120 VAC Pass-through Plug

- CLEAN, COMPACT DESIGN
- STREAMLINED
- LOW PROFILE
- SIDE-EXITING CORDS
- PLUG & PLAY
- 6' AC CORD & PLUG (FLAT PLUG STANDARD)
- CUSTOMIZABLE CONFIGURATIONS AND FINISHES
- UL LISTED FOR MOUNTING IN FURNITURE
- 15A

## **Modules/Ports:**

- E USB-A & USB-C (20W)
- USB-C (25W High Speed Charging Port)
- Switched AC (Rocker Switch)

Ø 1.132" (28.766mm)

TOP