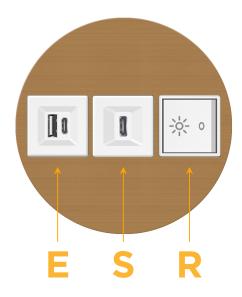

## **Module/Port Options:**

- A Tamper Resistant AC Receptacle
- E USB-A & USB-C (20W)
- M Double USB-A (Fast Charging Ports 18W)
- H HDMI
- 6 CAT 6
- 12 RJ 12
- X Switched AC
- Y 3-Way Switch (Low Voltage)
- V USB-C (45W High Speed Charging Port)
- S USB-C (25W High Speed Charging Port)
- R Switched AC (Rocker Switch)
- D Dimmer Switch

## **Modules/Ports:**

- E USB-A & USB-C (20W)
- USB-C (25W High Speed Charging Port)
- Switched AC (Rocker Switch)

Ø 1.132" (28.766mm)

TOP