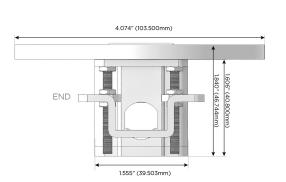

## **Modules/Ports:**

- E USB-A & USB-C (20W)
- USB-C (25W High Speed Charging Port)
- Switched AC (Rocker Switch)

Ø 1.132" (28.766mm)

TOP