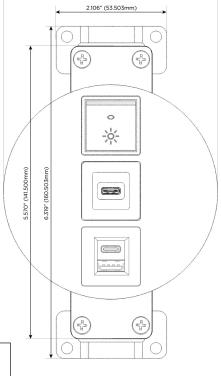

## **Module/Port Options:**

- A Tamper Resistant AC Receptacle
- E USB-A & USB-C (20W)
- M Double USB-A (Fast Charging Ports 18W)
- H HDMI
- 6 CAT 6
- 12 RJ 12
- X Switched AC
- Y 3-Way Switch (Low Voltage)
- V USB-C (45W High Speed Charging Port)
- S USB-C (25W High Speed Charging Port)
- R Switched AC (Rocker Switch)
- Dimmer Switch

## **Modules/Ports:**

- E USB-A & USB-C (20W)
- USB-C (25W High Speed Charging Port)
- Switched AC (Rocker Switch)