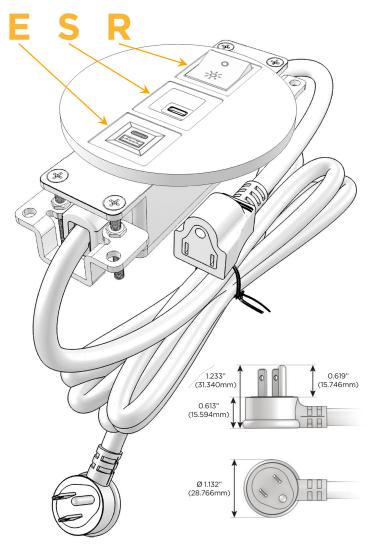

### Plug:

Supplied with Low Profile Flat 45° Angle 120 VAC Plug

Optional Standard Straight 120 VAC Plug

Optional Straight 120 VAC Pass-through Plug

- · CLEAN, COMPACT DESIGN
- STREAMLINED
- LOW PROFILE
- SIDE-EXITING CORDS
- PLUG & PLAY
- 6' AC CORD & PLUG (FLAT PLUG STANDARD)
- CUSTOMIZABLE CONFIGURATIONS AND FINISHES
- UL LISTED FOR MOUNTING IN FURNITURE
- 15A

## **Modules/Ports:**

- E USB-A & USB-C (20W)
- USB-C (25W High Speed Charging Port)
- Switched AC (Rocker Switch)