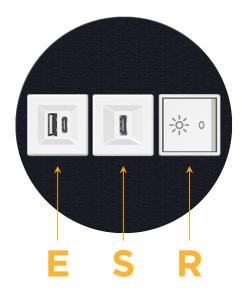

## **Modules/Ports:**

- E USB-A & USB-C (20W)
- USB-C (25W High Speed Charging Port)
- Switched AC (Rocker Switch)