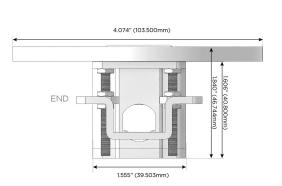

### Plug:

Supplied with Low Profile Flat 45° Angle 120 VAC Plug

Optional Standard Straight 120 VAC Plug

Optional Straight 120 VAC Pass-through Plug

- · CLEAN, COMPACT DESIGN
- STREAMLINED
- LOW PROFILE
- SIDE-EXITING CORDS
- PLUG & PLAY
- 6' AC CORD & PLUG (FLAT PLUG STANDARD)
- CUSTOMIZABLE CONFIGURATIONS AND FINISHES
- UL LISTED FOR MOUNTING IN FURNITURE
- 15A