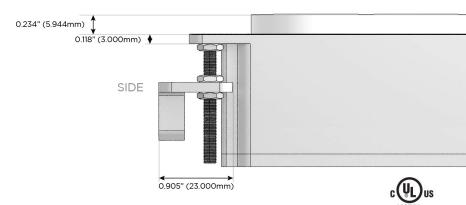

### Plug:

Supplied with Low Profile Flat 45° Angle 120 VAC Plug

Optional Standard Straight 120 VAC Plug

Optional Straight 120 VAC Pass-through Plug

- · CLEAN, COMPACT DESIGN
- STREAMLINED
- LOW PROFILE
- SIDE-EXITING CORDS
- PLUG & PLAY
- 6' AC CORD & PLUG (FLAT PLUG STANDARD)
- CUSTOMIZABLE CONFIGURATIONS AND FINISHES
- UL LISTED FOR MOUNTING IN FURNITURE
- 15A