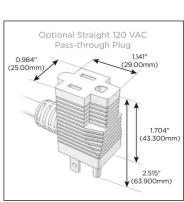

### Plug:

Supplied with Low Profile Flat 45° Angle 120 VAC Plug

Optional Standard Straight 120 VAC Plug

Optional Straight 120 VAC Pass-through Plug

- · CLEAN, COMPACT DESIGN
- STREAMLINED
- LOW PROFILE
- SIDE-EXITING CORDS
- PLUG & PLAY
- 6' AC CORD & PLUG (FLAT PLUG STANDARD)
- CUSTOMIZABLE CONFIGURATIONS AND FINISHES
- UL LISTED FOR MOUNTING IN FURNITURE
- 15A