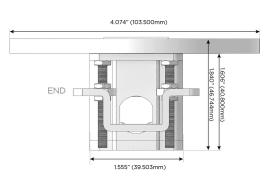

#### Plug:

Supplied with Low Profile Flat 45° Angle 120 VAC Plug

Optional Standard Straight 120 VAC Plug

Optional Straight 120 VAC Pass-through Plug

- CLEAN, COMPACT DESIGN
- STREAMLINED
- LOW PROFILE
- SIDE-EXITING CORDS
- PLUG & PLAY
- 6' AC CORD & PLUG (FLAT PLUG STANDARD)
- CUSTOMIZABLE CONFIGURATIONS AND FINISHES
- UL LISTED FOR MOUNTING IN FURNITURE
- 15A