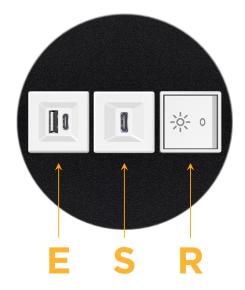

## **Module/Port Options:**

- A Tamper Resistant AC Receptacle
- E USB-A & USB-C (20W)
- M Double USB-A (Fast Charging Ports 18W)
- H HDMI
- 6 CAT 6
- 12 RJ 12
- X Switched AC
- Y 3-Way Switch (Low Voltage)
- V USB-C (45W High Speed Charging Port)
- S USB-C (25W High Speed Charging Port)
- R Switched AC (Rocker Switch)
- D Dimmer Switch

## **Modules/Ports:**

- E USB-A & USB-C (20W)
- S USB-C (25W High Speed Charging Port)
- R Switched AC (Rocker Switch)