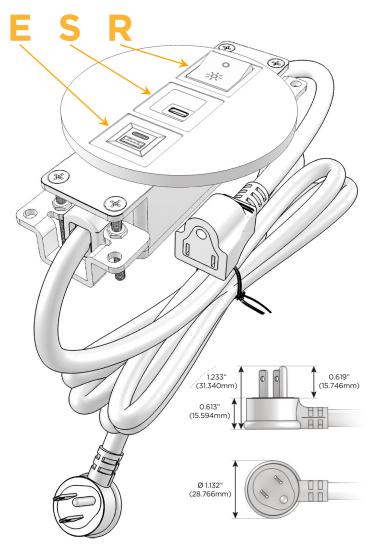

## **Module/Port Options:**

- A Tamper Resistant AC Receptacle
- E USB-A & USB-C (20W)
- M Double USB-A (Fast Charging Ports 18W)
- H HDMI
- 6 CAT 6
- 12 RJ 12
- X Switched AC
- Y 3-Way Switch (Low Voltage)
- V USB-C (45W High Speed Charging Port)
- S USB-C (25W High Speed Charging Port)
- R Switched AC (Rocker Switch)
- D Dimmer Switch

#### Plug:

Supplied with Low Profile Flat 45° Angle 120 VAC Plug

Optional Standard Straight 120 VAC Plug

Optional Straight 120 VAC Pass-through Plug

- CLEAN, COMPACT DESIGN
- STREAMLINED
- LOW PROFILE
- SIDE-EXITING CORDS
- PLUG & PLAY
- 6' AC CORD & PLUG (FLAT PLUG STANDARD)
- CUSTOMIZABLE CONFIGURATIONS AND FINISHES
- UL LISTED FOR MOUNTING IN FURNITURE
- 15A

## **Modules/Ports:**

- E USB-A & USB-C (20W)
- S USB-C (25W High Speed Charging Port)
- R Switched AC (Rocker Switch)