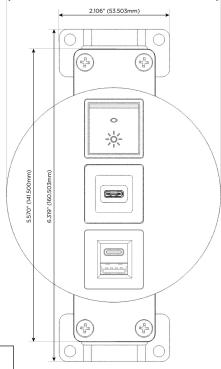

## **Module/Port Options:**

- A Tamper Resistant AC Receptacle
- E USB-A & USB-C (20W)
- M Double USB-A (Fast Charging Ports 18W)
- H HDMI
- 6 CAT 6
- 12 RJ 12
- X Switched AC
- Y 3-Way Switch (Low Voltage)
- V USB-C (45W High Speed Charging Port)
- S USB-C (25W High Speed Charging Port)
- R Switched AC (Rocker Switch)
- D Dimmer Switch

## **Modules/Ports:**

- E USB-A & USB-C (20W)
- S USB-C (25W High Speed Charging Port)
- R Switched AC (Rocker Switch)