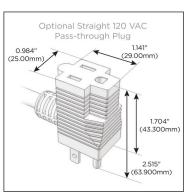

#### Plug:

Supplied with Low Profile Flat 45° Angle 120 VAC Plug

Optional Standard Straight 120 VAC Plug

Optional Straight 120 VAC Pass-through Plug

- CLEAN, COMPACT DESIGN
- STREAMLINED
- LOW PROFILE
- SIDE-EXITING CORDS
- PLUG & PLAY
- 6' AC CORD & PLUG (FLAT PLUG STANDARD)
- CUSTOMIZABLE CONFIGURATIONS AND FINISHES
- UL LISTED FOR MOUNTING IN FURNITURE
- 15A