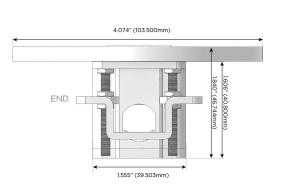

#### Plug:

Supplied with Low Profile Flat 45° Angle 120 VAC Plug

Optional Standard Straight 120 VAC Plug

Optional Straight 120 VAC Pass-through Plug

- CLEAN, COMPACT DESIGN
- STREAMLINED
- LOW PROFILE
- SIDE-EXITING CORDS
- PLUG & PLAY
- 6' AC CORD & PLUG (FLAT PLUG STANDARD)
- CUSTOMIZABLE CONFIGURATIONS AND FINISHES
- UL LISTED FOR MOUNTING IN FURNITURE
- 15A