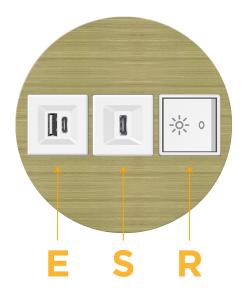

## **Modules/Ports:**

- E USB-A & USB-C (20W)
- USB-C (25W High Speed Charging Port)
- Switched AC (Rocker Switch)