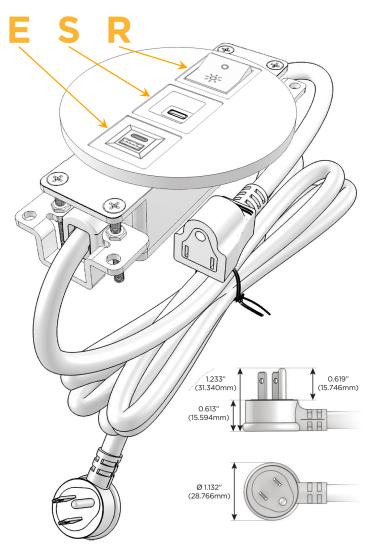

## **Module/Port Options:**

- A Tamper Resistant AC Receptacle
- E USB-A & USB-C (20W)
- M Double USB-A (Fast Charging Ports 18W)
- H HDMI
- 6 CAT 6
- 12 RJ 12
- X Switched AC
- Y 3-Way Switch (Low Voltage)
- V USB-C (45W High Speed Charging Port)
- S USB-C (25W High Speed Charging Port)
- R Switched AC (Rocker Switch)
- Dimmer Switch

## **Modules/Ports:**

- E USB-A & USB-C (20W)
- USB-C (25W High Speed Charging Port)
- Switched AC (Rocker Switch)