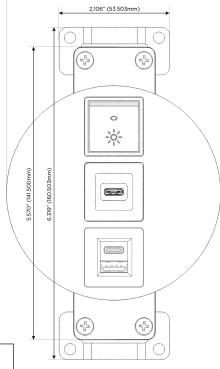

Bezel Finish: BRASS ANTIQUED (ZINC/STEEL)

Custom Finishes Available M-POWER-3TW-ESR-BRARNDSB

## **Module/Port Options:**

- A Tamper Resistant AC Receptacle
- E USB-A & USB-C (20W)
- M Double USB-A (Fast Charging Ports 18W)
- H HDMI
- 6 CAT 6
- 12 RJ 12
- X Switched AC
- Y 3-Way Switch (Low Voltage)
- V USB-C (45W High Speed Charging Port)
- S USB-C (25W High Speed Charging Port)
- R Switched AC (Rocker Switch)
- Dimmer Switch

## **Modules/Ports:**

- E USB-A & USB-C (20W)
- USB-C (25W High Speed Charging Port)
- Switched AC (Rocker Switch)