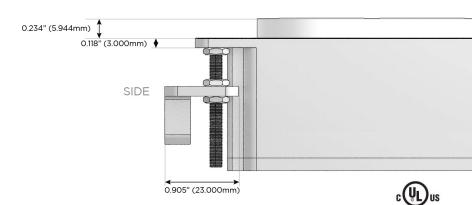

### Plug:

Supplied with Low Profile Flat 45° Angle 120 VAC

Optional Standard Straight 120 VAC Plug

Optional Straight 120 VAC Pass-through Plug

- CLEAN, COMPACT DESIGN
- **STREAMLINED**
- LOW PROFILE
- SIDE-EXITING CORDS
- **PLUG & PLAY**
- 6' AC CORD & PLUG (FLAT PLUG STANDARD)
- **CUSTOMIZABLE CONFIGURATIONS AND FINISHES**
- UL LISTED FOR MOUNTING IN FURNITURE
- 15A