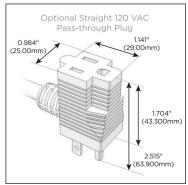

### Plug:

Supplied with Low Profile Flat 45° Angle 120 VAC

Optional Standard Straight 120 VAC Plug

Optional Straight 120 VAC Pass-through Plug

- CLEAN, COMPACT DESIGN
- **STREAMLINED**
- LOW PROFILE
- SIDE-EXITING CORDS
- **PLUG & PLAY**
- 6' AC CORD & PLUG (FLAT PLUG STANDARD)
- **CUSTOMIZABLE CONFIGURATIONS AND FINISHES**
- UL LISTED FOR MOUNTING IN FURNITURE
- 15A