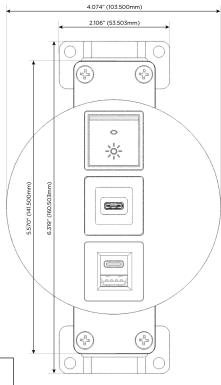

# **Module/Port Options:**

- **Tamper Resistant AC Receptacle**
- **USB-A & USB-C (20W)**
- Double USB-A (Fast Charging Ports 18W)
- **HDMI**
- 6 CAT 6
- 12 RJ 12
- X Switched AC
- 3-Way Switch (Low Voltage)
- V USB-C (45W High Speed Charging Port)
- **USB-C (25W High Speed Charging Port)**
- Switched AC (Rocker Switch)
- **Dimmer Switch**

# **Modules/Ports:**

- E USB-A & USB-C (20W)
- USB-C (25W High Speed Charging Port)
- Switched AC (Rocker Switch)