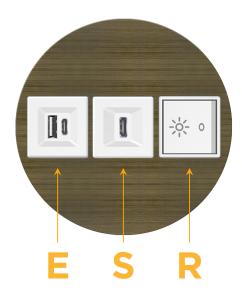

# **Module/Port Options:**

- **Tamper Resistant AC Receptacle**
- **USB-A & USB-C (20W)**
- Double USB-A (Fast Charging Ports 18W)
- **HDMI**
- 6 CAT 6
- 12 RJ 12
- X Switched AC
- 3-Way Switch (Low Voltage)
- V USB-C (45W High Speed Charging Port)
- **USB-C (25W High Speed Charging Port)**
- Switched AC (Rocker Switch)
- **Dimmer Switch**

# **Modules/Ports:**

- E USB-A & USB-C (20W)
- USB-C (25W High Speed Charging Port)
- Switched AC (Rocker Switch)