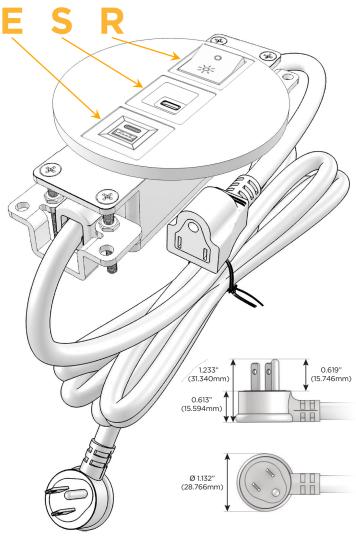

### Plug:

Supplied with Low Profile Flat 45° Angle 120 VAC

Optional Standard Straight 120 VAC Plug

Optional Straight 120 VAC Pass-through Plug

- CLEAN, COMPACT DESIGN
- **STREAMLINED**
- LOW PROFILE
- SIDE-EXITING CORDS
- **PLUG & PLAY**
- 6' AC CORD & PLUG (FLAT PLUG STANDARD)
- **CUSTOMIZABLE CONFIGURATIONS AND FINISHES**
- UL LISTED FOR MOUNTING IN FURNITURE
- 15A

# **Modules/Ports:**

- E USB-A & USB-C (20W)
- USB-C (25W High Speed Charging Port)
- Switched AC (Rocker Switch)