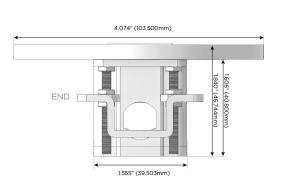

### Plug:

Supplied with Low Profile Flat 45° Angle 120 VAC

Optional Standard Straight 120 VAC Plug

Optional Straight 120 VAC Pass-through Plug

- CLEAN, COMPACT DESIGN
- **STREAMLINED**
- LOW PROFILE
- SIDE-EXITING CORDS
- **PLUG & PLAY**
- 6' AC CORD & PLUG (FLAT PLUG STANDARD)
- **CUSTOMIZABLE CONFIGURATIONS AND FINISHES**
- UL LISTED FOR MOUNTING IN FURNITURE
- 15A