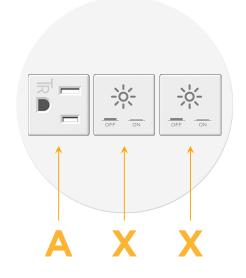

## **Module/Port Options:**

- **Tamper Resistant AC Receptacle** Α
- Е USB-A & USB-C (20W)
- Double USB-A (Fast Charging Ports 18W) Μ
- н HDMI
- 6 CAT 6
- 12 RJ 12
- X Switched AC
- Y 3-Way Switch (Low Voltage)
- USB-C (45W High Speed Charging Port) V
- USB-C (25W High Speed Charging Port) S
- Switched AC (Rocker Switch) R
- **Dimmer Switch**