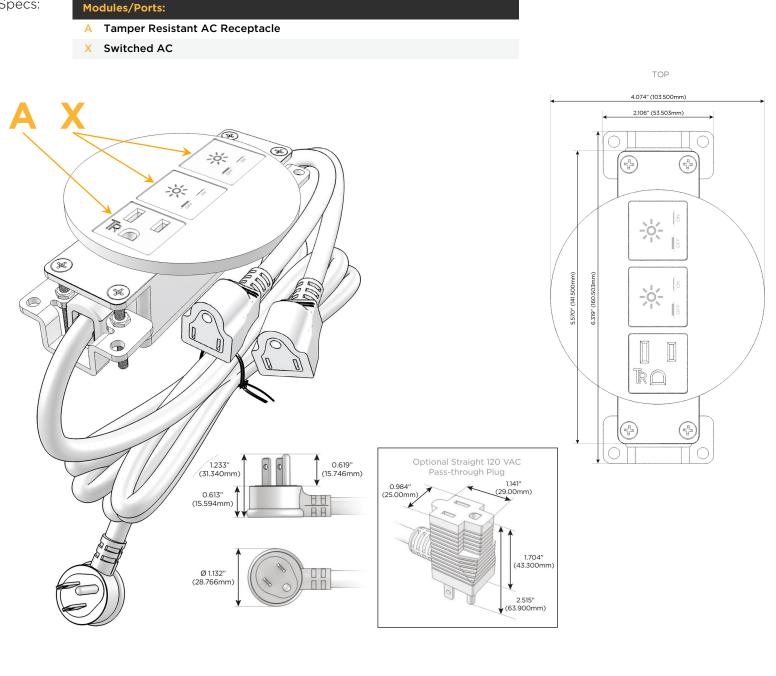

## **Module/Port Options:**

- **Tamper Resistant AC Receptacle** Α
- Е USB-A & USB-C (20W)
- Double USB-A (Fast Charging Ports 18W) Μ
- н HDMI
- 6 CAT 6
- 12 RJ 12
- X Switched AC
- Y 3-Way Switch (Low Voltage)
- USB-C (45W High Speed Charging Port) V
- USB-C (25W High Speed Charging Port) S
- Switched AC (Rocker Switch) R
- **Dimmer Switch**

#### Plug:

Supplied with Low Profile Flat 45° Angle 120 VAC Plug

**Optional Standard Straight 120 VAC Plug** 

**Optional Straight 120 VAC Pass-through Plug** 

- CLEAN, COMPACT DESIGN
- STREAMLINED
- LOW PROFILE
- SIDE-EXITING CORDS
- PLUG & PLAY
- 6' AC CORD & PLUG (FLAT PLUG STANDARD)
- CUSTOMIZABLE CONFIGURATIONS AND FINISHES
- UL LISTED FOR MOUNTING IN FURNITURE
- 15A