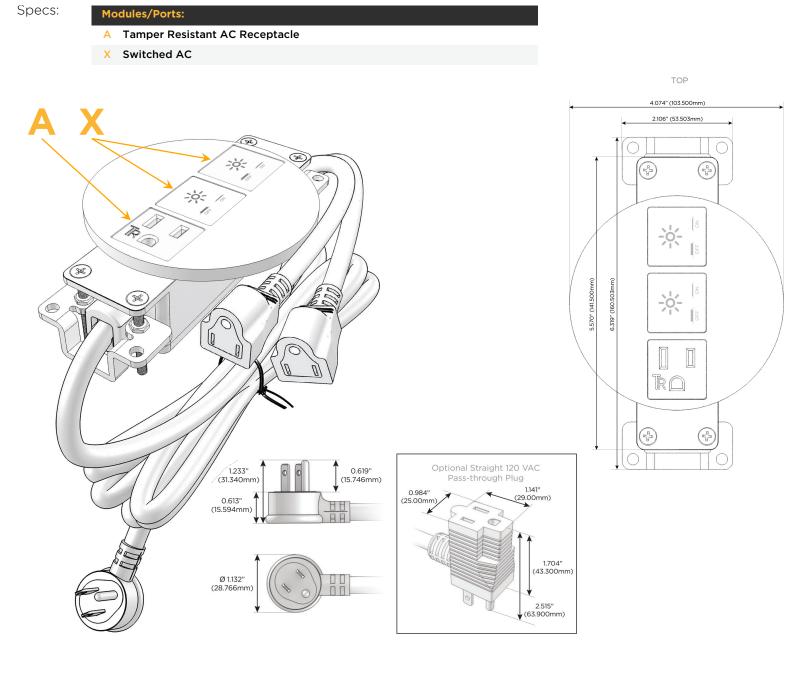

### Module/Port Options:

- A Tamper Resistant AC Receptacle
- E USB-A & USB-C (20W)
- M Double USB-A (Fast Charging Ports 18W)
- H HDMI
- 6 CAT 6
- 12 RJ 12
- X Switched AC
- Y 3-Way Switch (Low Voltage)
- V USB-C (45W High Speed Charging Port)
- S USB-C (25W High Speed Charging Port)
- R Switched AC (Rocker Switch)
- D Dimmer Switch

#### Plug:

Supplied with Low Profile Flat 45° Angle 120 VAC Plug

**Optional Standard Straight 120 VAC Plug** 

Optional Straight 120 VAC Pass-through Plug

- CLEAN, COMPACT DESIGN
- STREAMLINED
- LOW PROFILE
- SIDE-EXITING CORDS
- PLUG & PLAY
- 6' AC CORD & PLUG (FLAT PLUG STANDARD)
- CUSTOMIZABLE CONFIGURATIONS AND FINISHES
- UL LISTED FOR MOUNTING IN FURNITURE
- 15A