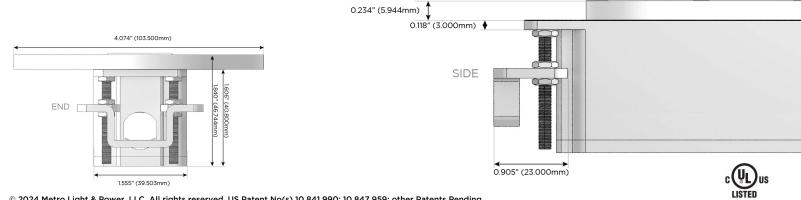

#### Plug:

Supplied with Low Profile Flat 45° Angle 120 VAC Plug

**Optional Standard Straight 120 VAC Plug** 

Optional Straight 120 VAC Pass-through Plug

- CLEAN, COMPACT DESIGN
- STREAMLINED
- LOW PROFILE
- SIDE-EXITING CORDS
- PLUG & PLAY
- 6' AC CORD & PLUG (FLAT PLUG STANDARD)
- CUSTOMIZABLE CONFIGURATIONS AND FINISHES
- UL LISTED FOR MOUNTING IN FURNITURE
- 15A