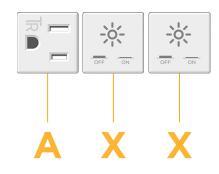

### Module/Port Options:

- A Tamper Resistant AC Receptacle
- E USB-A & USB-C (20W)
- M Double USB-A (Fast Charging Ports 18W)
- H HDMI
- 6 CAT 6
- 12 RJ 12
- X Switched AC
- Y 3-Way Switch (Low Voltage)
- V USB-C (45W High Speed Charging Port)
- S USB-C (25W High Speed Charging Port)
- R Switched AC (Rocker Switch)
- D Dimmer Switch