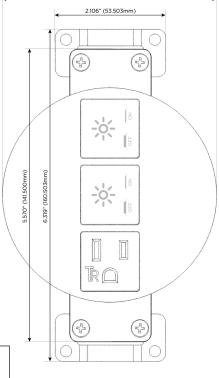

# **Module/Port Options:**

- **Tamper Resistant AC Receptacle**
- **USB-A & USB-C (20W)**
- Double USB-A (Fast Charging Ports 18W)
- **HDMI**
- 6 CAT 6
- 12 RJ 12
- X Switched AC
- 3-Way Switch (Low Voltage)
- USB-C (45W High Speed Charging Port)
- USB-C (25W High Speed Charging Port)
- Switched AC (Rocker Switch)
- **Dimmer Switch**

# **Modules/Ports:**

**Tamper Resistant AC Receptacle** 

Switched AC

(15.594mm)

Ø 1.132" (28.766mm)

TOP 4.074" (103.500mm)