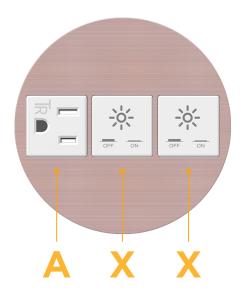

# **Module/Port Options:**

- **Tamper Resistant AC Receptacle**
- **USB-A & USB-C (20W)**
- Double USB-A (Fast Charging Ports 18W)
- **HDMI**
- 6 CAT 6
- 12 RJ 12
- X Switched AC
- 3-Way Switch (Low Voltage)
- USB-C (45W High Speed Charging Port)
- USB-C (25W High Speed Charging Port)
- Switched AC (Rocker Switch)
- **Dimmer Switch**

# **Modules/Ports:**

**Tamper Resistant AC Receptacle** 

Switched AC

(15.594mm)

Ø 1.132" (28.766mm)

TOP 4.074" (103.500mm)