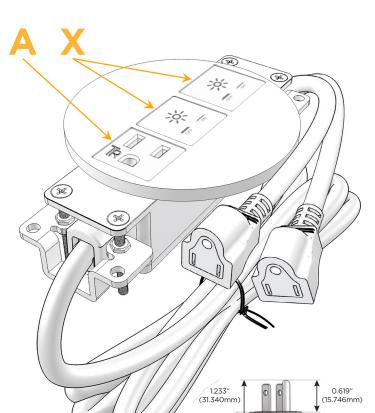

# **Module/Port Options:**

- **Tamper Resistant AC Receptacle**
- **USB-A & USB-C (20W)**
- Double USB-A (Fast Charging Ports 18W)
- **HDMI**
- 6 CAT 6
- 12 RJ 12
- X Switched AC
- 3-Way Switch (Low Voltage)
- USB-C (45W High Speed Charging Port)
- USB-C (25W High Speed Charging Port)
- Switched AC (Rocker Switch)
- **Dimmer Switch**

### Plug:

Supplied with Low Profile Flat 45° Angle 120 VAC

Optional Standard Straight 120 VAC Plug

Optional Straight 120 VAC Pass-through Plug

- CLEAN, COMPACT DESIGN
- **STREAMLINED**
- LOW PROFILE
- SIDE-EXITING CORDS
- **PLUG & PLAY**
- 6' AC CORD & PLUG (FLAT PLUG STANDARD)
- **CUSTOMIZABLE CONFIGURATIONS AND FINISHES**
- UL LISTED FOR MOUNTING IN FURNITURE
- 15A

# **Modules/Ports:**

**Tamper Resistant AC Receptacle** 

Switched AC

(15.594mm)

Ø 1.132" (28.766mm)

TOP 4.074" (103.500mm)