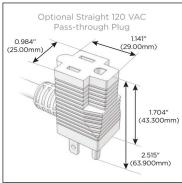

### Plug:

Supplied with Low Profile Flat 45° Angle 120 VAC

Optional Standard Straight 120 VAC Plug

Optional Straight 120 VAC Pass-through Plug

- CLEAN, COMPACT DESIGN
- **STREAMLINED**
- LOW PROFILE
- SIDE-EXITING CORDS
- **PLUG & PLAY**
- 6' AC CORD & PLUG (FLAT PLUG STANDARD)
- **CUSTOMIZABLE CONFIGURATIONS AND FINISHES**
- UL LISTED FOR MOUNTING IN FURNITURE
- 15A