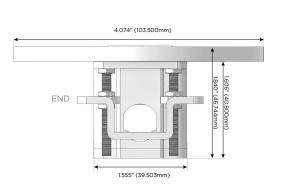

# **Modules/Ports:**

**Tamper Resistant AC Receptacle** 

Switched AC

(15.594mm)

Ø 1.132" (28.766mm)

TOP 4.074" (103.500mm)