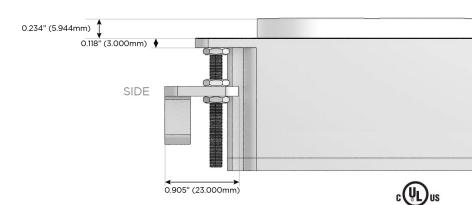

# **Modules/Ports:**

**Tamper Resistant AC Receptacle** 

Switched AC

(15.594mm)

Ø 1.132" (28.766mm)

TOP 4.074" (103.500mm)