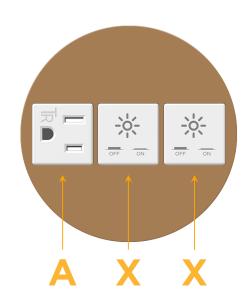

### **Module/Port Options:**

- A Tamper Resistant AC Receptacle
- E USB-A & USB-C (20W)
- M Double USB-A (Fast Charging Ports 18W)
- H HDMI
- 6 CAT 6
- 12 RJ 12
- X Switched AC
- Y 3-Way Switch (Low Voltage)
- V USB-C (45W High Speed Charging Port)
- S USB-C (25W High Speed Charging Port)
- R Switched AC (Rocker Switch)
- D Dimmer Switch