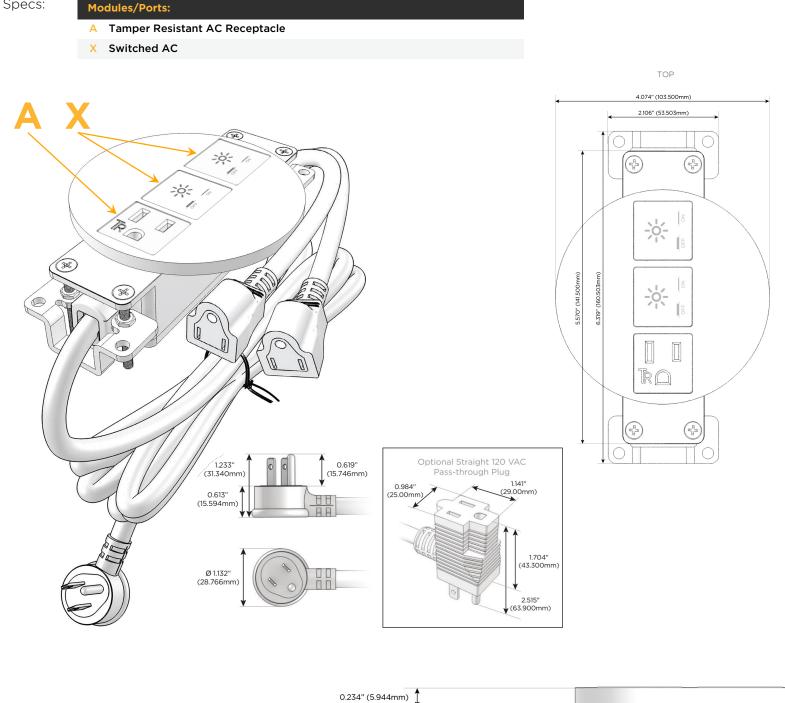

### **Module/Port Options:**

- A Tamper Resistant AC Receptacle
- E USB-A & USB-C (20W)
- M Double USB-A (Fast Charging Ports 18W)
- H HDMI
- 6 CAT 6
- 12 RJ 12
- X Switched AC
- Y 3-Way Switch (Low Voltage)
- V USB-C (45W High Speed Charging Port)
- S USB-C (25W High Speed Charging Port)
- R Switched AC (Rocker Switch)
- D Dimmer Switch

### Plug:

Supplied with Low Profile Flat 45° Angle 120 VAC Plug

Optional Standard Straight 120 VAC Plug

Optional Straight 120 VAC Pass-through Plug

- CLEAN, COMPACT DESIGN
- STREAMLINED
- LOW PROFILE
- SIDE-EXITING CORDS
- PLUG & PLAY
- 6' AC CORD & PLUG (FLAT PLUG STANDARD)
- CUSTOMIZABLE CONFIGURATIONS AND FINISHES
- UL LISTED FOR MOUNTING IN FURNITURE
- 15A

## AC POWER & DATA CONNECTIVITY SOLUTION

4.074" (103.500mm)

END

M-POWER-3TW-AXX-BZRNDB

Specs:

Mormax Company, Inc. 8 Westchester Plaza Elmsford, NY 10523

C 914-699-0101  $\bigtriangledown$ sales@mormax.com

mormax.com