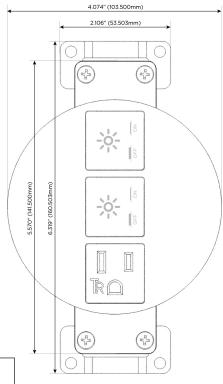

# **Module/Port Options:**

- **Tamper Resistant AC Receptacle**
- **USB-A & USB-C (20W)**
- Double USB-A (Fast Charging Ports 18W)
- **HDMI**
- 6 CAT 6
- 12 RJ 12
- X Switched AC
- Y 3-Way Switch (Low Voltage)
- V USB-C (45W High Speed Charging Port)
- **USB-C (25W High Speed Charging Port)**
- Switched AC (Rocker Switch)
- **Dimmer Switch**

# Distributed by

Mormax Company, Inc.
8 Westchester Plaza

Elmsford, NY 10523

<u>&</u>

914-699-0101

sales@mormax.com
mormax.com

Specs: Modules/Ports:

A Tamper Resistant AC Receptacle

X Switched AC

TOP