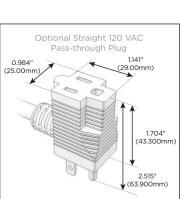

## Plug:

Supplied with Low Profile Flat 45° Angle 120 VAC

Optional Standard Straight 120 VAC Plug

Optional Straight 120 VAC Pass-through Plug

- CLEAN, COMPACT DESIGN
- **STREAMLINED**
- LOW PROFILE
- SIDE-EXITING CORDS
- **PLUG & PLAY**
- 6' AC CORD & PLUG (FLAT PLUG STANDARD)
- **CUSTOMIZABLE CONFIGURATIONS AND FINISHES**
- UL LISTED FOR MOUNTING IN FURNITURE
- 15A