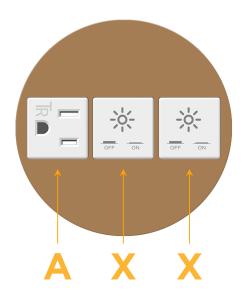

# **Module/Port Options:**

- **Tamper Resistant AC Receptacle**
- **USB-A & USB-C (20W)**
- Double USB-A (Fast Charging Ports 18W)
- **HDMI**
- 6 CAT 6
- 12 RJ 12
- X Switched AC
- Y 3-Way Switch (Low Voltage)
- V USB-C (45W High Speed Charging Port)
- **USB-C (25W High Speed Charging Port)**
- Switched AC (Rocker Switch)
- **Dimmer Switch**

# Distributed by

Mormax Company, Inc.
8 Westchester Plaza

Elmsford, NY 10523

<u>&</u>

914-699-0101

sales@mormax.com
mormax.com

Specs: Modules/Ports:

A Tamper Resistant AC Receptacle

X Switched AC

TOP