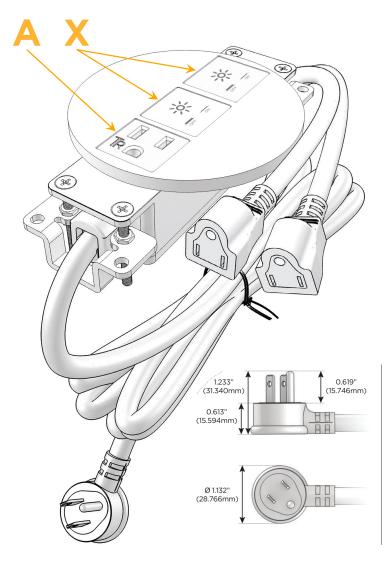

## Plug:

Supplied with Low Profile Flat 45° Angle 120 VAC

Optional Standard Straight 120 VAC Plug

Optional Straight 120 VAC Pass-through Plug

- CLEAN, COMPACT DESIGN
- **STREAMLINED**
- LOW PROFILE
- SIDE-EXITING CORDS
- **PLUG & PLAY**
- 6' AC CORD & PLUG (FLAT PLUG STANDARD)
- **CUSTOMIZABLE CONFIGURATIONS AND FINISHES**
- UL LISTED FOR MOUNTING IN FURNITURE
- 15A

# Distributed by

Mormax Company, Inc.
8 Westchester Plaza

Elmsford, NY 10523

<u>&</u>

914-699-0101

sales@mormax.com
mormax.com

Specs: Modules/Ports:

A Tamper Resistant AC Receptacle

X Switched AC

TOP