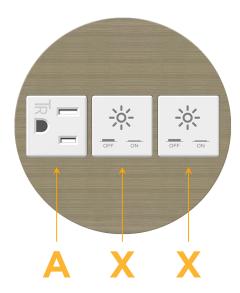

# **Module/Port Options:**

- A Tamper Resistant AC Receptacle
- E USB-A & USB-C (20W)
- M Double USB-A (Fast Charging Ports 18W)
- H HDMI
- 6 CAT 6
- 12 RJ 12
- X Switched AC
- Y 3-Way Switch (Low Voltage)
- V USB-C (45W High Speed Charging Port)
- S USB-C (25W High Speed Charging Port)
- R Switched AC (Rocker Switch)
- Dimmer Switch

Modules/Ports:

A Tamper Resistant AC Receptacle

X Switched AC

TOP