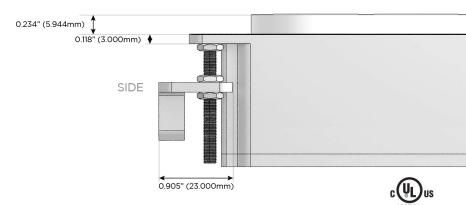

tage)
- V USB-C (45W High Speed Charging Port)
- S USB-C (25W High Speed Charging Port)
- R Switched AC (Rocker Switch)
- Dimmer Switch

## Plug:

Supplied with Low Profile Flat 45° Angle 120 VAC Plug

Optional Standard Straight 120 VAC Plug

Optional Straight 120 VAC Pass-through Plug

- · CLEAN, COMPACT DESIGN
- STREAMLINED
- LOW PROFILE
- SIDE-EXITING CORDS
- PLUG & PLAY
- 6' AC CORD & PLUG (FLAT PLUG STANDARD)
- CUSTOMIZABLE CONFIGURATIONS AND FINISHES
- UL LISTED FOR MOUNTING IN FURNITURE
- 15A





Specs:

#### AC POWER & DATA CONNECTIVITY SOLUTION

M-POWER-3TW-AXX-BZ5ARNDSB

Distributed by



Mormax Company, Inc.
8 Westchester Plaza

Elmsford, NY 10523

<u>&</u>

914-699-0101

sales@mormax.com
mormax.com

Modules/Ports:

A Tamper Resistant AC Receptacle

X Switched AC

TOP