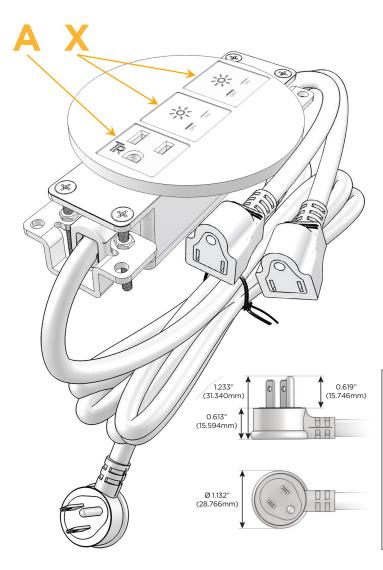

# **Module/Port Options:**

- A Tamper Resistant AC Receptacle
- E USB-A & USB-C (20W)
- M Double USB-A (Fast Charging Ports 18W)
- H HDMI
- 6 CAT 6
- 12 RJ 12
- X Switched AC
- Y 3-Way Switch (Low Voltage)
- V USB-C (45W High Speed Charging Port)
- S USB-C (25W High Speed Charging Port)
- R Switched AC (Rocker Switch)
- Dimmer Switch

## Plug:

Supplied with Low Profile Flat 45° Angle 120 VAC Plug

Optional Standard Straight 120 VAC Plug

Optional Straight 120 VAC Pass-through Plug

- · CLEAN, COMPACT DESIGN
- STREAMLINED
- LOW PROFILE
- SIDE-EXITING CORDS
- PLUG & PLAY
- 6' AC CORD & PLUG (FLAT PLUG STANDARD)
- CUSTOMIZABLE CONFIGURATIONS AND FINISHES
- UL LISTED FOR MOUNTING IN FURNITURE
- 15A

Modules/Ports:

A Tamper Resistant AC Receptacle

X Switched AC

TOP