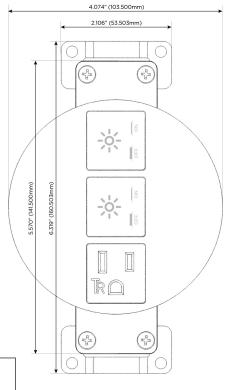

# **Module/Port Options:**

- A Tamper Resistant AC Receptacle
- E USB-A & USB-C (20W)
- M Double USB-A (Fast Charging Ports 18W)
- H HDMI
- 6 CAT 6
- 12 RJ 12
- X Switched AC
- Y 3-Way Switch (Low Voltage)
- V USB-C (45W High Speed Charging Port)
- S USB-C (25W High Speed Charging Port)
- R Switched AC (Rocker Switch)
- Dimmer Switch

Modules/Ports:

A Tamper Resistant AC Receptacle

X Switched AC

TOP