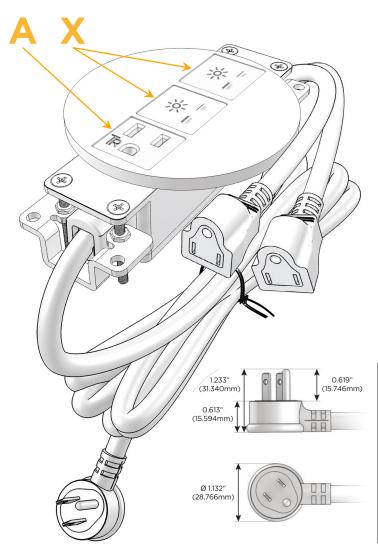

#### Plug:

Supplied with Low Profile Flat 45° Angle 120 VAC

Optional Standard Straight 120 VAC Plug

Optional Straight 120 VAC Pass-through Plug

- CLEAN, COMPACT DESIGN
- **STREAMLINED**
- LOW PROFILE
- SIDE-EXITING CORDS
- **PLUG & PLAY**
- 6' AC CORD & PLUG (FLAT PLUG STANDARD)
- **CUSTOMIZABLE CONFIGURATIONS AND FINISHES**
- UL LISTED FOR MOUNTING IN FURNITURE
- 15A

# Distributed by

Mormax Company, Inc.
8 Westchester Plaza

Elmsford, NY 10523

<u>&</u>

914-699-0101

sales@mormax.com
mormax.com

Modules/Ports:

A Tamper Resistant AC Receptacle

X Switched AC

4.074" (103.500mm)