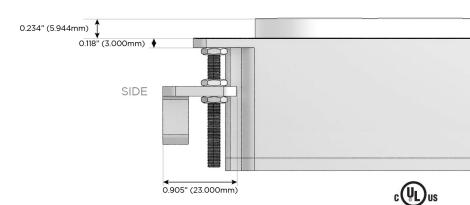

h Speed Charging Port)
- USB-C (25W High Speed Charging Port)
- Switched AC (Rocker Switch)
- **Dimmer Switch**

#### Plug:

Supplied with Low Profile Flat 45° Angle 120 VAC

Optional Standard Straight 120 VAC Plug

Optional Straight 120 VAC Pass-through Plug

- CLEAN, COMPACT DESIGN
- **STREAMLINED**
- LOW PROFILE
- SIDE-EXITING CORDS
- **PLUG & PLAY**
- 6' AC CORD & PLUG (FLAT PLUG STANDARD)
- **CUSTOMIZABLE CONFIGURATIONS AND FINISHES**
- UL LISTED FOR MOUNTING IN FURNITURE
- 15A





Specs:

#### AC POWER & DATA CONNECTIVITY SOLUTION

M-POWER-3TW-AXX-BZ4RNDB

# Distributed by



Mormax Company, Inc.
8 Westchester Plaza

Elmsford, NY 10523

<u>&</u>

914-699-0101

sales@mormax.com
mormax.com

Modules/Ports:

A Tamper Resistant AC Receptacle

X Switched AC



4.074" (103.500mm)