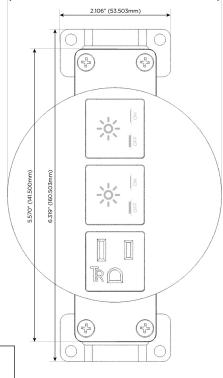

# Distributed by

Mormax Company, Inc.
8 Westchester Plaza

Elmsford, NY 10523

<u>&</u>

914-699-0101

sales@mormax.com
mormax.com

Modules/Ports:

A Tamper Resistant AC Receptacle

X Switched AC

4.074" (103.500mm)