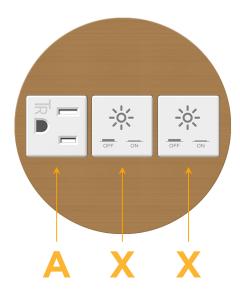

# Distributed by

Mormax Company, Inc.
8 Westchester Plaza

Elmsford, NY 10523

<u>&</u>

914-699-0101

sales@mormax.com
mormax.com

Modules/Ports:

A Tamper Resistant AC Receptacle

X Switched AC

4.074" (103.500mm)