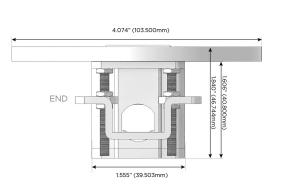

igh Speed Charging Port)
- USB-C (25W High Speed Charging Port)
- Switched AC (Rocker Switch)
- **Dimmer Switch**

#### Plug:

Supplied with Low Profile Flat 45° Angle 120 VAC

Optional Standard Straight 120 VAC Plug

Optional Straight 120 VAC Pass-through Plug

- CLEAN, COMPACT DESIGN
- **STREAMLINED**
- LOW PROFILE
- SIDE-EXITING CORDS
- **PLUG & PLAY**
- 6' AC CORD & PLUG (FLAT PLUG STANDARD)
- **CUSTOMIZABLE CONFIGURATIONS AND FINISHES**
- UL LISTED FOR MOUNTING IN FURNITURE
- 15A





Specs:

#### AC POWER & DATA CONNECTIVITY SOLUTION

M-POWER-3TW-AXX-BZ4RNDB

# Distributed by



Mormax Company, Inc.
8 Westchester Plaza

Elmsford, NY 10523

<u>&</u>

914-699-0101

sales@mormax.com
mormax.com

Modules/Ports:

A Tamper Resistant AC Receptacle

X Switched AC



4.074" (103.500mm)