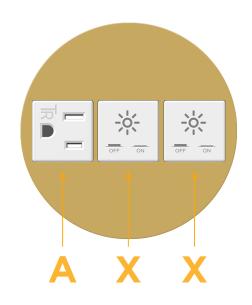

### Module/Port Options:

- A Tamper Resistant AC Receptacle
- E USB-A & USB-C (20W)
- M Double USB-A (Fast Charging Ports 18W)
- H HDMI
- 6 CAT 6
- 12 RJ 12
- X Switched AC
- Y 3-Way Switch (Low Voltage)
- V USB-C (45W High Speed Charging Port)
- S USB-C (25W High Speed Charging Port)
- R Switched AC (Rocker Switch)
- D Dimmer Switch