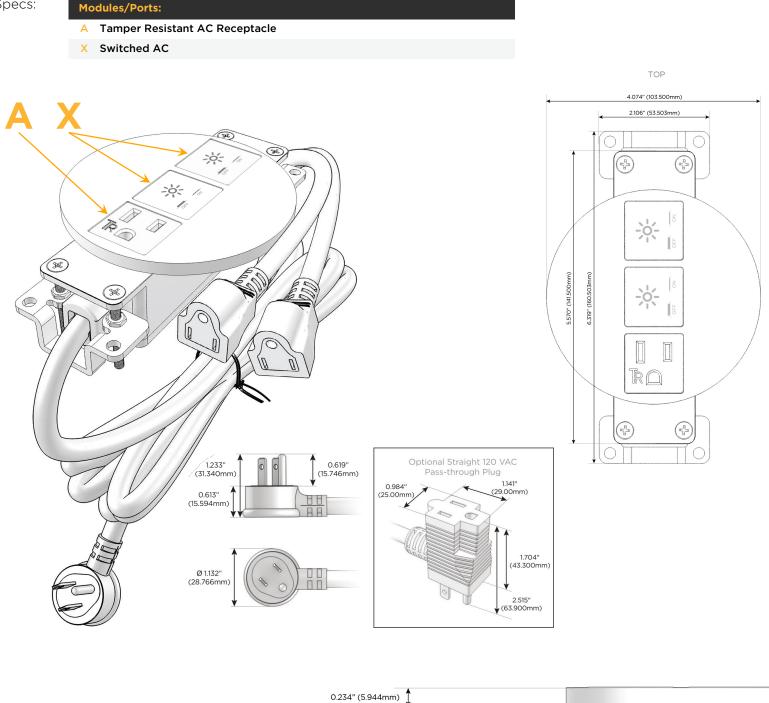

### Module/Port Options:

- A Tamper Resistant AC Receptacle
- E USB-A & USB-C (20W)
- M Double USB-A (Fast Charging Ports 18W)
- H HDMI
- 6 CAT 6
- 12 RJ 12
- X Switched AC
- Y 3-Way Switch (Low Voltage)
- V USB-C (45W High Speed Charging Port)
- S USB-C (25W High Speed Charging Port)
- R Switched AC (Rocker Switch)
- D Dimmer Switch

#### Plug:

Supplied with Low Profile Flat 45° Angle 120 VAC Plug

Optional Standard Straight 120 VAC Plug

Optional Straight 120 VAC Pass-through Plug

- CLEAN, COMPACT DESIGN
- STREAMLINED
- LOW PROFILE
- SIDE-EXITING CORDS
- PLUG & PLAY
- 6' AC CORD & PLUG (FLAT PLUG STANDARD)
- CUSTOMIZABLE CONFIGURATIONS AND FINISHES
- UL LISTED FOR MOUNTING IN FURNITURE
- 15A

## AC POWER & DATA CONNECTIVITY SOLUTION

M-POWER-3TW-AXX-BRRNDB

Specs:

Mormax Company, Inc. 8 Westchester Plaza Elmsford, NY 10523

C 914-699-0101  $\bigtriangledown$ sales@mormax.com

WER DISTRI

mormax.com

© 2024 Metro Light & Power, LLC. All rights reserved. US Patent No(s) 10,841,990; 10,847,959; other Patents Pending Metro Light & Power, LLC | 11 Smith St Englewood, NJ 07631 | T: 201-416-4160 | F: 208-979-4613 | info@metrolightandpower.com | www.metrolightandpower.com