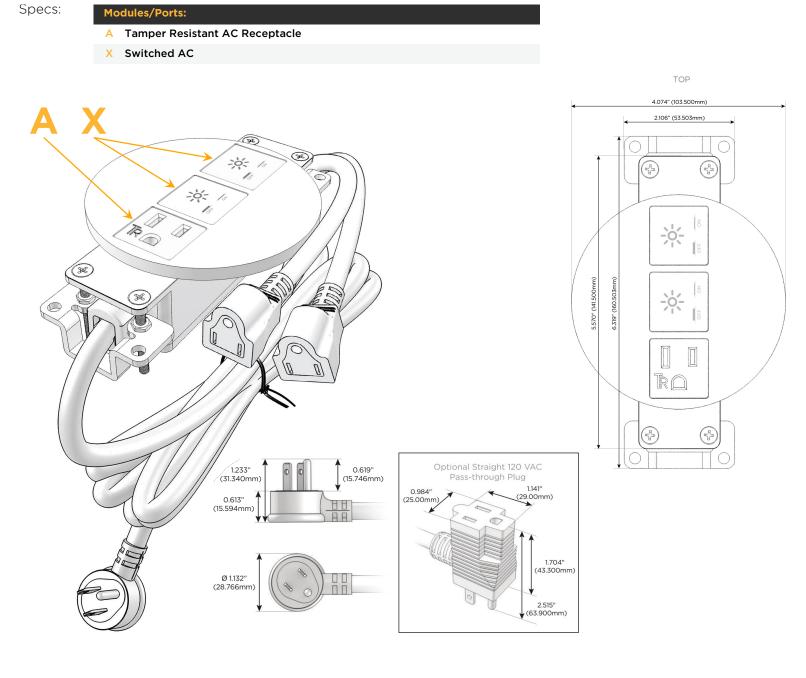

## Module/Port Options:

- A Tamper Resistant AC Receptacle
- E USB-A & USB-C (20W)
- M Double USB-A (Fast Charging Ports 18W)
- H HDMI
- 6 CAT 6
- 12 RJ 12
- X Switched AC
- Y 3-Way Switch (Low Voltage)
- V USB-C (45W High Speed Charging Port)
- S USB-C (25W High Speed Charging Port)
- R Switched AC (Rocker Switch)
- D Dimmer Switch

### Plug:

Supplied with Low Profile Flat 45° Angle 120 VAC Plug

Optional Standard Straight 120 VAC Plug

Optional Straight 120 VAC Pass-through Plug

- CLEAN, COMPACT DESIGN
- STREAMLINED
- LOW PROFILE
- SIDE-EXITING CORDS
- PLUG & PLAY
- 6' AC CORD & PLUG (FLAT PLUG STANDARD)
- CUSTOMIZABLE CONFIGURATIONS AND FINISHES
- UL LISTED FOR MOUNTING IN FURNITURE
- 15A