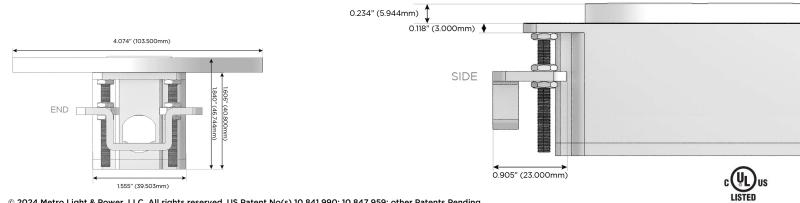

### Plug:

Supplied with Low Profile Flat 45° Angle 120 VAC Plug

Optional Standard Straight 120 VAC Plug

Optional Straight 120 VAC Pass-through Plug

- CLEAN, COMPACT DESIGN
- STREAMLINED
- LOW PROFILE
- SIDE-EXITING CORDS
- PLUG & PLAY
- 6' AC CORD & PLUG (FLAT PLUG STANDARD)
- CUSTOMIZABLE CONFIGURATIONS AND FINISHES
- UL LISTED FOR MOUNTING IN FURNITURE
- 15A