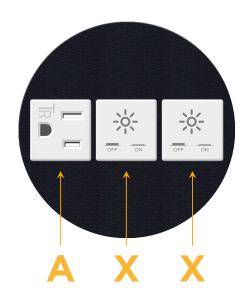

## Module/Port Options:

- A Tamper Resistant AC Receptacle
- E USB-A & USB-C (20W)
- M Double USB-A (Fast Charging Ports 18W)
- H HDMI
- 6 CAT 6
- 12 RJ 12
- X Switched AC
- Y 3-Way Switch (Low Voltage)
- V USB-C (45W High Speed Charging Port)
- S USB-C (25W High Speed Charging Port)
- R Switched AC (Rocker Switch)
- D Dimmer Switch