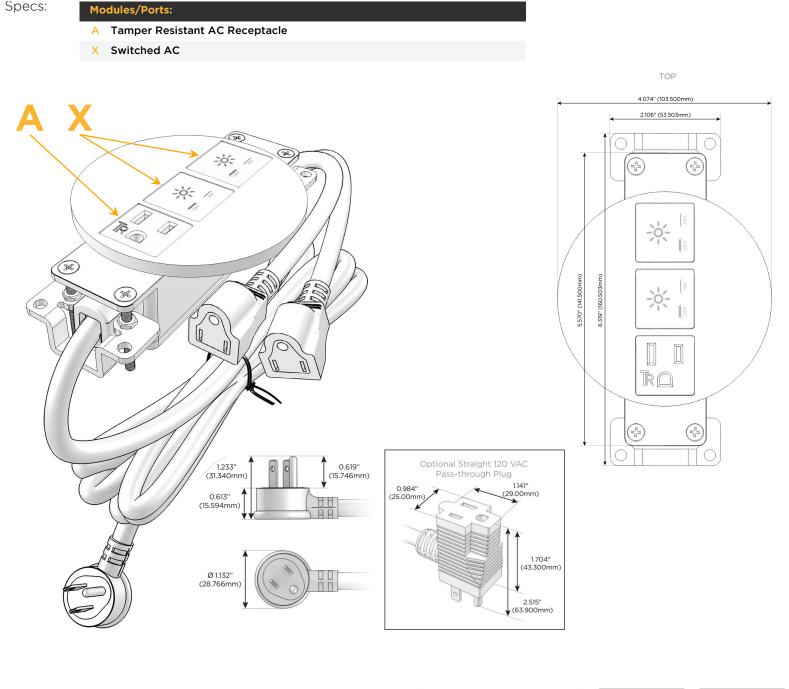

# **Module/Port Options:**

- **Tamper Resistant AC Receptacle** Α
- Е USB-A & USB-C (20W)
- Double USB-A (Fast Charging Ports 18W) M
- н HDMI
- 6 CAT 6
- 12 RJ 12
- X Switched AC
- V 3-Way Switch (Low Voltage)
- USB-C (45W High Speed Charging Port) V
- USB-C (25W High Speed Charging Port) S
- Switched AC (Rocker Switch) R
- **Dimmer Switch**

## Plug:

Supplied with Low Profile Flat 45° Angle 120 VAC Plug

**Optional Standard Straight 120 VAC Plug** 

**Optional Straight 120 VAC Pass-through Plug** 

- CLEAN, COMPACT DESIGN
- STREAMLINED
- LOW PROFILE
- SIDE-EXITING CORDS
- PLUG & PLAY
- 6' AC CORD & PLUG (FLAT PLUG STANDARD)
- CUSTOMIZABLE CONFIGURATIONS AND FINISHES
- UL LISTED FOR MOUNTING IN FURNITURE
- 15A