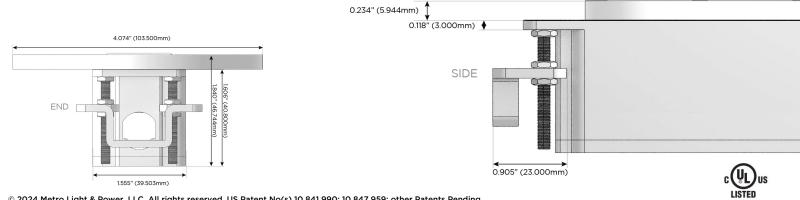

## Plug:

Supplied with Low Profile Flat 45° Angle 120 VAC Plug

**Optional Standard Straight 120 VAC Plug** 

**Optional Straight 120 VAC Pass-through Plug** 

- CLEAN, COMPACT DESIGN
- STREAMLINED
- LOW PROFILE
- SIDE-EXITING CORDS
- PLUG & PLAY
- 6' AC CORD & PLUG (FLAT PLUG STANDARD)
- CUSTOMIZABLE CONFIGURATIONS AND FINISHES
- UL LISTED FOR MOUNTING IN FURNITURE
- 15A