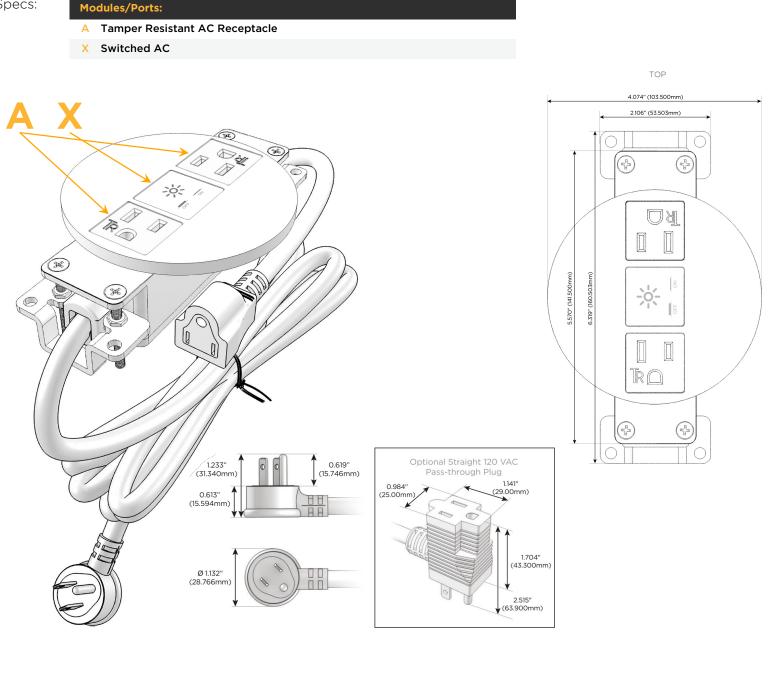

## **Module/Port Options:**

- **Tamper Resistant AC Receptacle** Α
- Е USB-A & USB-C (20W)
- Double USB-A (Fast Charging Ports 18W) Μ
- н HDMI
- 6 CAT 6
- 12 RJ 12
- X Switched AC
- V. 3-Way Switch (Low Voltage)
- USB-C (45W High Speed Charging Port) V
- USB-C (25W High Speed Charging Port) S
- Switched AC (Rocker Switch) R
- **Dimmer Switch**

#### Plug:

Supplied with Low Profile Flat 45° Angle 120 VAC Plug

**Optional Standard Straight 120 VAC Plug** 

**Optional Straight 120 VAC Pass-through Plug** 

- CLEAN, COMPACT DESIGN
- STREAMLINED
- LOW PROFILE
- SIDE-EXITING CORDS
- PLUG & PLAY
- 6' AC CORD & PLUG (FLAT PLUG STANDARD)
- CUSTOMIZABLE CONFIGURATIONS AND FINISHES
- UL LISTED FOR MOUNTING IN FURNITURE
- 15A

# AC POWER & DATA CONNECTIVITY SOLUTION

M-POWER-3TW-AXA-WRNDSB

Specs:

Mormax Company, Inc. 8 Westchester Plaza Elmsford, NY 10523

C 914-699-0101  $\square$ sales@mormax.com

> E491161 WER DISTRI

mormax.com

© 2024 Metro Light & Power, LLC. All rights reserved. US Patent No(s) 10,841,990; 10,847,959; other Patents Pending Metro Light & Power, LLC | 11 Smith St Englewood, NJ 07631 | T: 201-416-4160 | F: 208-979-4613 | info@metrolightandpower.com | www.metrolightandpower.com