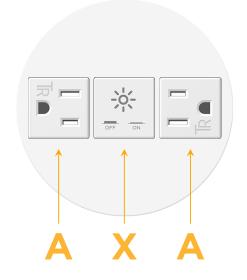

## **Module/Port Options:**

- **Tamper Resistant AC Receptacle** Α
- Е USB-A & USB-C (20W)
- Double USB-A (Fast Charging Ports 18W) Μ
- н HDMI
- 6 CAT 6
- 12 RJ 12
- X Switched AC
- V. 3-Way Switch (Low Voltage)
- USB-C (45W High Speed Charging Port) V
- USB-C (25W High Speed Charging Port) S
- Switched AC (Rocker Switch) R
- **Dimmer Switch**