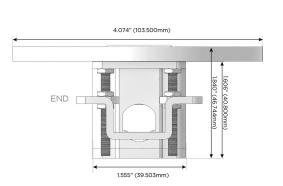

USB-C (25W High Speed Charging Port)
- R Switched AC (Rocker Switch)
- Dimmer Switch

#### Plug:

Supplied with Low Profile Flat 45° Angle 120 VAC Plug

Optional Standard Straight 120 VAC Plug

Optional Straight 120 VAC Pass-through Plug

- CLEAN, COMPACT DESIGN
- STREAMLINED
- LOW PROFILE
- SIDE-EXITING CORDS
- PLUG & PLAY
- 6' AC CORD & PLUG (FLAT PLUG STANDARD)
- CUSTOMIZABLE CONFIGURATIONS AND FINISHES
- UL LISTED FOR MOUNTING IN FURNITURE
- 15A





Specs:

#### AC POWER & DATA CONNECTIVITY SOLUTION

M-POWER-3TW-AXA-S3RNDSB

# Distributed by



Mormax Company, Inc. 8 Westchester Plaza

Elmsford, NY 10523

914-699-0101

sales@mormax.com mormax.com

**Modules/Ports:** 

**Tamper Resistant AC Receptacle** 

Switched AC

0.619" 1.233' (15.746mm) (15.594mm) Ø 1.132"

(28.766mm)



TOP