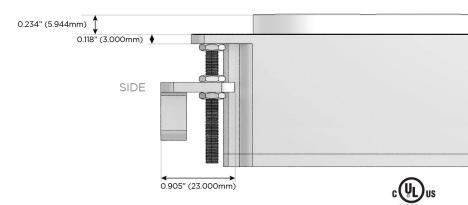

SB-C (25W High Speed Charging Port)
- R Switched AC (Rocker Switch)
- Dimmer Switch

#### Plug:

Supplied with Low Profile Flat 45° Angle 120 VAC Plug

Optional Standard Straight 120 VAC Plug

Optional Straight 120 VAC Pass-through Plug

- CLEAN, COMPACT DESIGN
- STREAMLINED
- LOW PROFILE
- SIDE-EXITING CORDS
- PLUG & PLAY
- 6' AC CORD & PLUG (FLAT PLUG STANDARD)
- CUSTOMIZABLE CONFIGURATIONS AND FINISHES
- UL LISTED FOR MOUNTING IN FURNITURE
- 15A





Specs:

#### AC POWER & DATA CONNECTIVITY SOLUTION

M-POWER-3TW-AXA-S3RNDSB

# Distributed by



Mormax Company, Inc. 8 Westchester Plaza

Elmsford, NY 10523

914-699-0101

sales@mormax.com mormax.com

**Modules/Ports:** 

**Tamper Resistant AC Receptacle** 

Switched AC

0.619" 1.233' (15.746mm) (15.594mm) Ø 1.132"

(28.766mm)



TOP