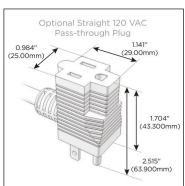

#### Plug:

Supplied with Low Profile Flat 45° Angle 120 VAC Plug

Optional Standard Straight 120 VAC Plug

Optional Straight 120 VAC Pass-through Plug

- CLEAN, COMPACT DESIGN
- STREAMLINED
- LOW PROFILE
- SIDE-EXITING CORDS
- PLUG & PLAY
- 6' AC CORD & PLUG (FLAT PLUG STANDARD)
- CUSTOMIZABLE CONFIGURATIONS AND FINISHES
- UL LISTED FOR MOUNTING IN FURNITURE
- 15A