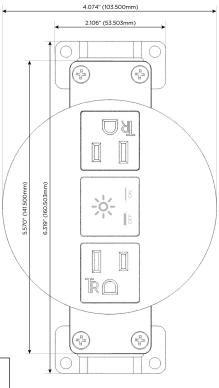

## **Module/Port Options:**

- A Tamper Resistant AC Receptacle
- E USB-A & USB-C (20W)
- M Double USB-A (Fast Charging Ports 18W)
- H HDMI
- 6 CAT 6
- 12 RJ 12
- X Switched AC
- Y 3-Way Switch (Low Voltage)
- V USB-C (45W High Speed Charging Port)
- S USB-C (25W High Speed Charging Port)
- R Switched AC (Rocker Switch)
- Dimmer Switch

# Distributed by

Mormax Company, Inc. 8 Westchester Plaza

Elmsford, NY 10523

914-699-0101

sales@mormax.com mormax.com

**Modules/Ports:** 

**Tamper Resistant AC Receptacle** 

Switched AC