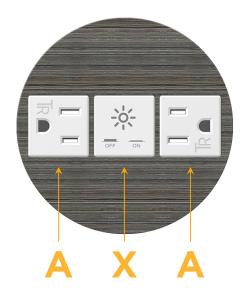

## **Module/Port Options:**

- A Tamper Resistant AC Receptacle
- E USB-A & USB-C (20W)
- M Double USB-A (Fast Charging Ports 18W)
- H HDMI
- 6 CAT 6
- 12 RJ 12
- X Switched AC
- Y 3-Way Switch (Low Voltage)
- V USB-C (45W High Speed Charging Port)
- S USB-C (25W High Speed Charging Port)
- R Switched AC (Rocker Switch)
- Dimmer Switch

# Distributed by

Mormax Company, Inc. 8 Westchester Plaza

Elmsford, NY 10523

914-699-0101

sales@mormax.com mormax.com

**Modules/Ports:** 

**Tamper Resistant AC Receptacle** 

Switched AC