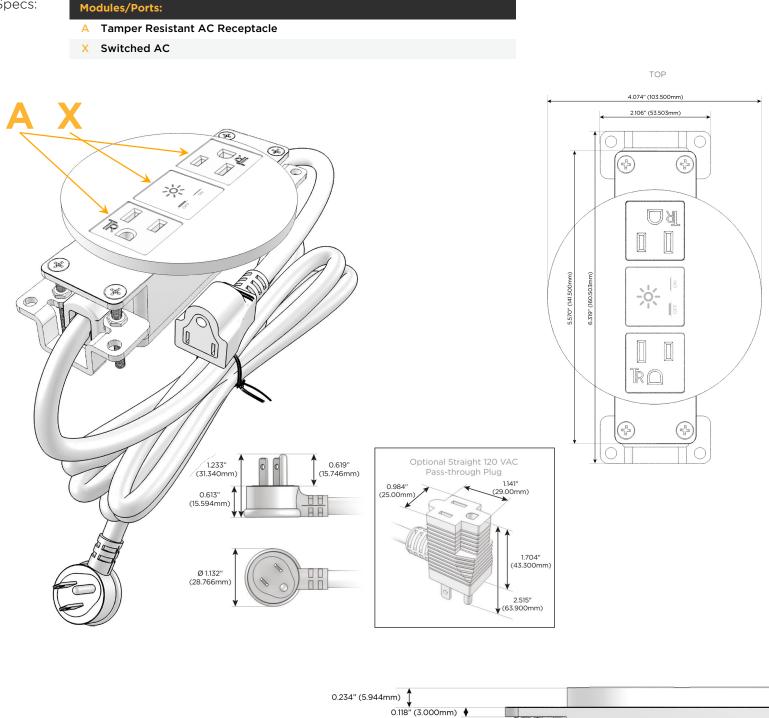

## **Module/Port Options:**

- **Tamper Resistant AC Receptacle** Α
- Е USB-A & USB-C (20W)
- Double USB-A (Fast Charging Ports 18W) M
- н HDMI
- 6 CAT 6
- 12 RJ 12
- X Switched AC
- Y 3-Way Switch (Low Voltage)
- V USB-C (45W High Speed Charging Port)
- USB-C (25W High Speed Charging Port) S
- Switched AC (Rocker Switch) R
- **Dimmer Switch**

#### Plug:

Supplied with Low Profile Flat 45° Angle 120 VAC Plug

**Optional Standard Straight 120 VAC Plug** 

**Optional Straight 120 VAC Pass-through Plug** 

- CLEAN, COMPACT DESIGN
- STREAMLINED
- LOW PROFILE
- SIDE-EXITING CORDS
- PLUG & PLAY
- 6' AC CORD & PLUG (FLAT PLUG STANDARD)
- CUSTOMIZABLE CONFIGURATIONS AND FINISHES
- UL LISTED FOR MOUNTING IN FURNITURE
- 15A

# AC POWER & DATA CONNECTIVITY SOLUTION

4.074" (103.500mm)

1.555" (39.503mm)

END

1.840" (46.744mm 1.606" (40.800mm)

M-POWER-3TW-AXA-MRNDSB

Specs:

Mormax Company, Inc. 8 Westchester Plaza Elmsford, NY 10523