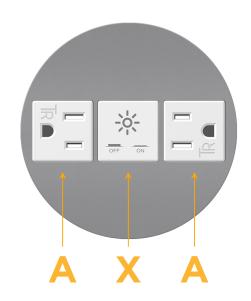

## **Module/Port Options:**

- **Tamper Resistant AC Receptacle** Α
- Е USB-A & USB-C (20W)
- Double USB-A (Fast Charging Ports 18W) M
- н HDMI
- 6 CAT 6
- 12 RJ 12
- X Switched AC
- Y 3-Way Switch (Low Voltage)
- V USB-C (45W High Speed Charging Port)
- USB-C (25W High Speed Charging Port) S
- Switched AC (Rocker Switch) R
- **Dimmer Switch**