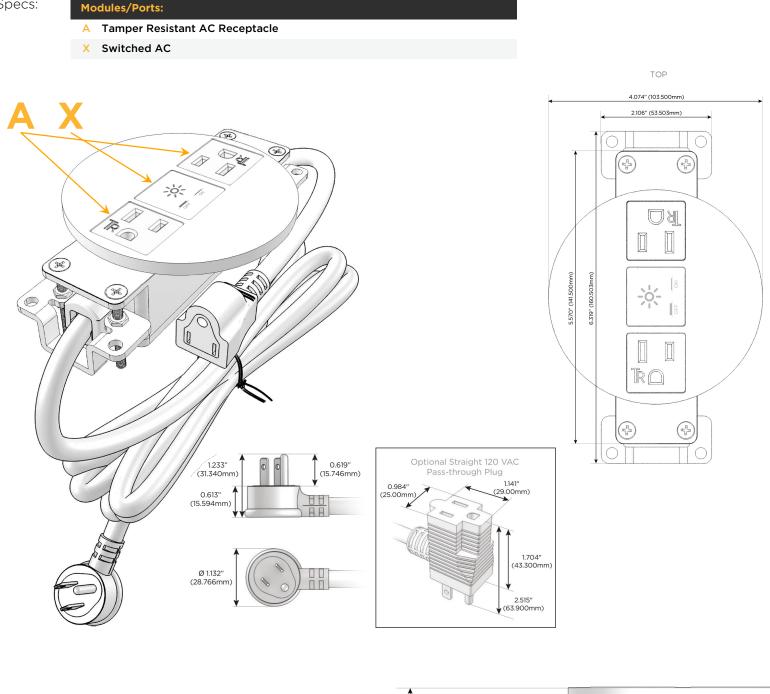

### Module/Port Options:

- A Tamper Resistant AC Receptacle
- E USB-A & USB-C (20W)
- M Double USB-A (Fast Charging Ports 18W)
- H HDMI
- 6 CAT 6
- 12 RJ 12
- X Switched AC
- Y 3-Way Switch (Low Voltage)
- V USB-C (45W High Speed Charging Port)
- S USB-C (25W High Speed Charging Port)
- R Switched AC (Rocker Switch)
- D Dimmer Switch

#### Plug:

Supplied with Low Profile Flat 45° Angle 120 VAC Plug

Optional Standard Straight 120 VAC Plug

Optional Straight 120 VAC Pass-through Plug

- CLEAN, COMPACT DESIGN
- STREAMLINED
- LOW PROFILE
- SIDE-EXITING CORDS
- PLUG & PLAY
- 6' AC CORD & PLUG (FLAT PLUG STANDARD)
- CUSTOMIZABLE CONFIGURATIONS AND FINISHES
- UL LISTED FOR MOUNTING IN FURNITURE
- 15A