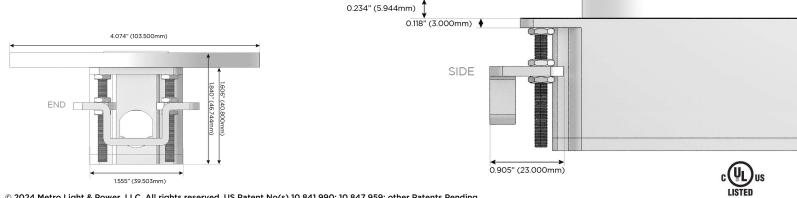

#### Plug:

Supplied with Low Profile Flat 45° Angle 120 VAC Plug

Optional Standard Straight 120 VAC Plug

Optional Straight 120 VAC Pass-through Plug

- CLEAN, COMPACT DESIGN
- STREAMLINED
- LOW PROFILE
- SIDE-EXITING CORDS
- PLUG & PLAY
- 6' AC CORD & PLUG (FLAT PLUG STANDARD)
- CUSTOMIZABLE CONFIGURATIONS AND FINISHES
- UL LISTED FOR MOUNTING IN FURNITURE
- 15A