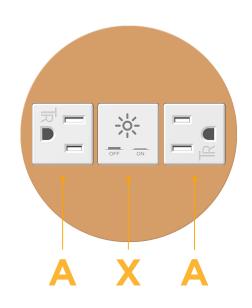

### Module/Port Options:

- A Tamper Resistant AC Receptacle
- E USB-A & USB-C (20W)
- M Double USB-A (Fast Charging Ports 18W)
- H HDMI
- 6 CAT 6
- 12 RJ 12
- X Switched AC
- Y 3-Way Switch (Low Voltage)
- V USB-C (45W High Speed Charging Port)
- S USB-C (25W High Speed Charging Port)
- R Switched AC (Rocker Switch)
- D Dimmer Switch