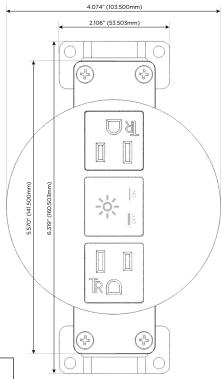

## **Module/Port Options:**

- A Tamper Resistant AC Receptacle
- E USB-A & USB-C (20W)
- M Double USB-A (Fast Charging Ports 18W)
- H HDMI
- 6 CAT 6
- 12 RJ 12
- X Switched AC
- Y 3-Way Switch (Low Voltage)
- V USB-C (45W High Speed Charging Port)
- S USB-C (25W High Speed Charging Port)
- R Switched AC (Rocker Switch)
- Dimmer Switch

## **Modules/Ports:**

**Tamper Resistant AC Receptacle** 

Switched AC