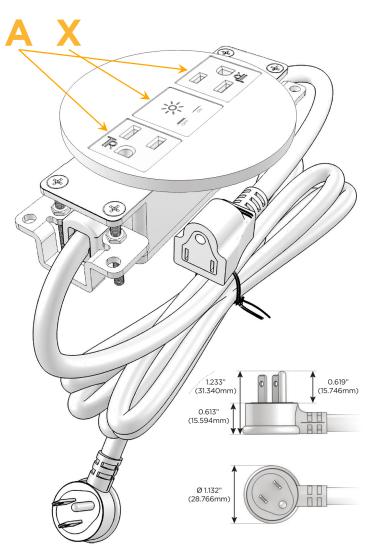

## **Module/Port Options:**

- A Tamper Resistant AC Receptacle
- E USB-A & USB-C (20W)
- M Double USB-A (Fast Charging Ports 18W)
- H HDMI
- 6 CAT 6
- 12 RJ 12
- X Switched AC
- Y 3-Way Switch (Low Voltage)
- V USB-C (45W High Speed Charging Port)
- S USB-C (25W High Speed Charging Port)
- R Switched AC (Rocker Switch)
- Dimmer Switch

#### Plug:

Supplied with Low Profile Flat 45° Angle 120 VAC Plug

Optional Standard Straight 120 VAC Plug

Optional Straight 120 VAC Pass-through Plug

- CLEAN, COMPACT DESIGN
- STREAMLINED
- LOW PROFILE
- SIDE-EXITING CORDS
- PLUG & PLAY
- 6' AC CORD & PLUG (FLAT PLUG STANDARD)
- CUSTOMIZABLE CONFIGURATIONS AND FINISHES
- UL LISTED FOR MOUNTING IN FURNITURE
- 15A

## **Modules/Ports:**

**Tamper Resistant AC Receptacle** 

Switched AC