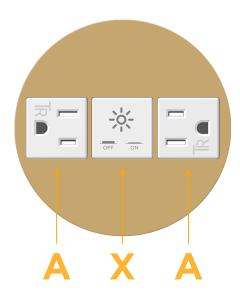

## **Module/Port Options:**

- A Tamper Resistant AC Receptacle
- E USB-A & USB-C (20W)
- M Double USB-A (Fast Charging Ports 18W)
- H HDMI
- 6 CAT 6
- 12 RJ 12
- X Switched AC
- Y 3-Way Switch (Low Voltage)
- V USB-C (45W High Speed Charging Port)
- S USB-C (25W High Speed Charging Port)
- R Switched AC (Rocker Switch)
- Dimmer Switch

## **Modules/Ports:**

**Tamper Resistant AC Receptacle** 

Switched AC