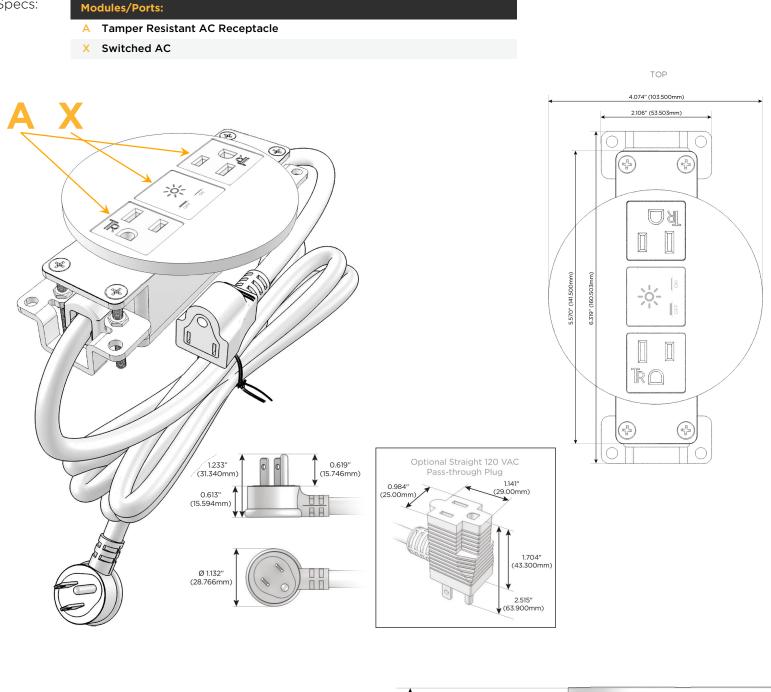

## **Module/Port Options:**

- **Tamper Resistant AC Receptacle** Α
- Е USB-A & USB-C (20W)
- Double USB-A (Fast Charging Ports 18W) M
- н HDMI
- 6 CAT 6
- 12 RJ 12
- X Switched AC
- V 3-Way Switch (Low Voltage)
- USB-C (45W High Speed Charging Port) V
- USB-C (25W High Speed Charging Port) S
- Switched AC (Rocker Switch) R
- **Dimmer Switch**

## Plug:

Supplied with Low Profile Flat 45° Angle 120 VAC Plug

**Optional Standard Straight 120 VAC Plug** 

**Optional Straight 120 VAC Pass-through Plug** 

- CLEAN, COMPACT DESIGN
- STREAMLINED
- LOW PROFILE
- SIDE-EXITING CORDS
- PLUG & PLAY
- 6' AC CORD & PLUG (FLAT PLUG STANDARD)
- CUSTOMIZABLE CONFIGURATIONS AND FINISHES
- UL LISTED FOR MOUNTING IN FURNITURE
- 15A