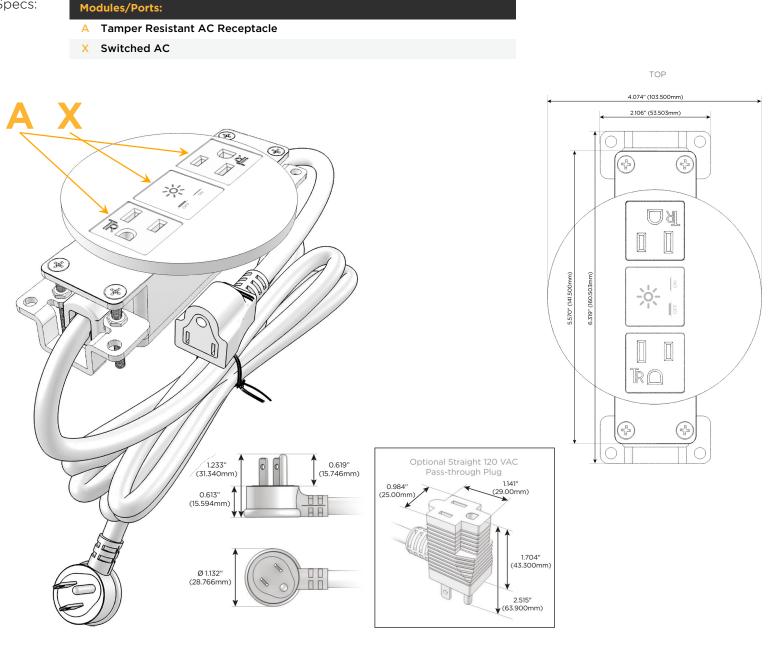

#### **Module/Port Options:**

- A Tamper Resistant AC Receptacle
- E USB-A & USB-C (20W)
- M Double USB-A (Fast Charging Ports 18W)
- H HDMI
- 6 CAT 6
- 12 RJ 12
- X Switched AC
- Y 3-Way Switch (Low Voltage)
- V USB-C (45W High Speed Charging Port)
- S USB-C (25W High Speed Charging Port)
- R Switched AC (Rocker Switch)
- D Dimmer Switch

### Plug:

Supplied with Low Profile Flat 45° Angle 120 VAC Plug

Optional Standard Straight 120 VAC Plug

Optional Straight 120 VAC Pass-through Plug

- CLEAN, COMPACT DESIGN
- STREAMLINED
- LOW PROFILE
- SIDE-EXITING CORDS
- PLUG & PLAY
- 6' AC CORD & PLUG (FLAT PLUG STANDARD)
- CUSTOMIZABLE CONFIGURATIONS AND FINISHES
- UL LISTED FOR MOUNTING IN FURNITURE
- 15A

## AC POWER & DATA CONNECTIVITY SOLUTION

M-POWER-3TW-AXA-BRRNDB

Specs:

Mormax Company, Inc. 8 Westchester Plaza Elmsford, NY 10523

C 914-699-0101  $\square$ sales@mormax.com

> E491161 WER DISTRI

mormax.com

© 2024 Metro Light & Power, LLC. All rights reserved. US Patent No(s) 10,841,990; 10,847,959; other Patents Pending Metro Light & Power, LLC | 11 Smith St Englewood, NJ 07631 | T: 201-416-4160 | F: 208-979-4613 | info@metrolightandpower.com | www.metrolightandpower.com