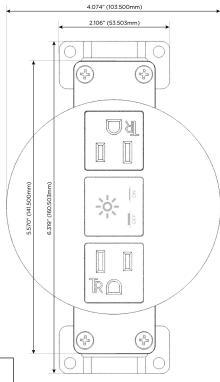

# **Module/Port Options:**

- A Tamper Resistant AC Receptacle
- E USB-A & USB-C (20W)
- M Double USB-A (Fast Charging Ports 18W)
- H HDMI
- 6 CAT 6
- 12 RJ 12
- X Switched AC
- Y 3-Way Switch (Low Voltage)
- V USB-C (45W High Speed Charging Port)
- S USB-C (25W High Speed Charging Port)
- R Switched AC (Rocker Switch)
- Dimmer Switch

W AMA BINIDGE

Specs:

**Modules/Ports:** 

A Tamper Resistant AC Receptacle

X Switched AC