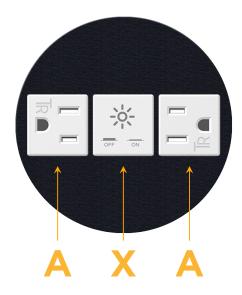

W AMA BINIDGE

Specs:

**Modules/Ports:** 

A Tamper Resistant AC Receptacle

X Switched AC