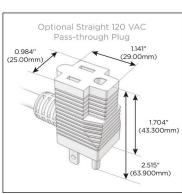

### Plug:

Supplied with Low Profile Flat 45° Angle 120 VAC Plug

Optional Standard Straight 120 VAC Plug

Optional Straight 120 VAC Pass-through Plug

- CLEAN, COMPACT DESIGN
- STREAMLINED
- LOW PROFILE
- SIDE-EXITING CORDS
- PLUG & PLAY
- 6' AC CORD & PLUG (FLAT PLUG STANDARD)
- CUSTOMIZABLE CONFIGURATIONS AND FINISHES
- UL LISTED FOR MOUNTING IN FURNITURE
- 15A