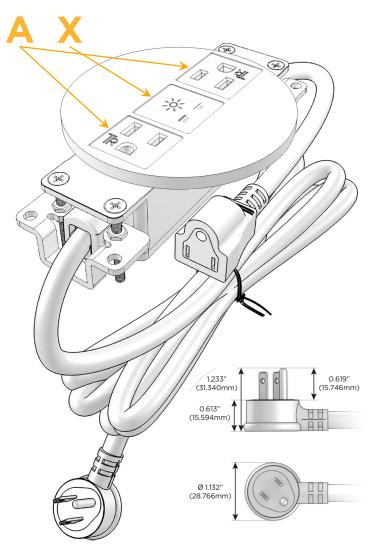

# **Module/Port Options:**

- A Tamper Resistant AC Receptacle
- E USB-A & USB-C (20W)
- M Double USB-A (Fast Charging Ports 18W)
- H HDMI
- 6 CAT 6
- 12 RJ 12
- X Switched AC
- Y 3-Way Switch (Low Voltage)
- V USB-C (45W High Speed Charging Port)
- S USB-C (25W High Speed Charging Port)
- R Switched AC (Rocker Switch)
- Dimmer Switch

### Plug:

Supplied with Low Profile Flat 45° Angle 120 VAC Plug

Optional Standard Straight 120 VAC Plug

Optional Straight 120 VAC Pass-through Plug

- CLEAN, COMPACT DESIGN
- STREAMLINED
- LOW PROFILE
- SIDE-EXITING CORDS
- PLUG & PLAY
- 6' AC CORD & PLUG (FLAT PLUG STANDARD)
- CUSTOMIZABLE CONFIGURATIONS AND FINISHES
- UL LISTED FOR MOUNTING IN FURNITURE
- 15A

W AMA BINIDGE

Specs:

**Modules/Ports:** 

A Tamper Resistant AC Receptacle

X Switched AC